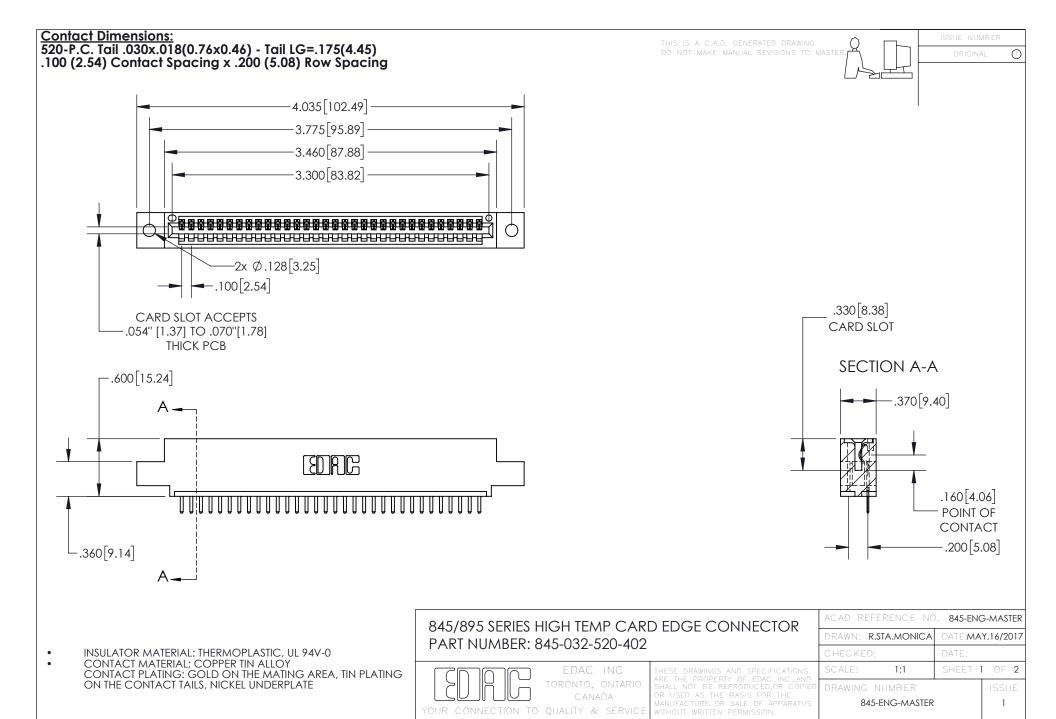

INSULATOR MATERIAL: THERMOPLASTIC POLYESTER, UL 94V-0 DAP MATERIAL AVAILABLE UPON REQUEST

**Contact Code 558** 

CONTACT MATERIAL; COPPER ALLOY CONTACT PLATING: GOLD ON THE MATING AREA, TIN PLATING ON THE CONTACT TAILS, NICKEL UNDERPLATE

## 845/895 SERIES HIGH TEMP CARD EDGE CONNECTOR CONTACT CODE 555,556,558,559,560 DIMENSIONS

YOUR CONNECTION TO QUALITY & SERVICE

Contact Code 559

|   | ACAD REFERENCE NO. 845-ENG-MASTER |                  |  |
|---|-----------------------------------|------------------|--|
|   | DRAWN: R.STA.MONICA               | DATE:MAY.16/2017 |  |
|   | CHECKED:                          | DATE:            |  |
|   | SCALE: 1:1                        | SHEET 2 OF 2     |  |
| D | DRAWING NUMBER                    | ISSUE            |  |

Contact Code 560