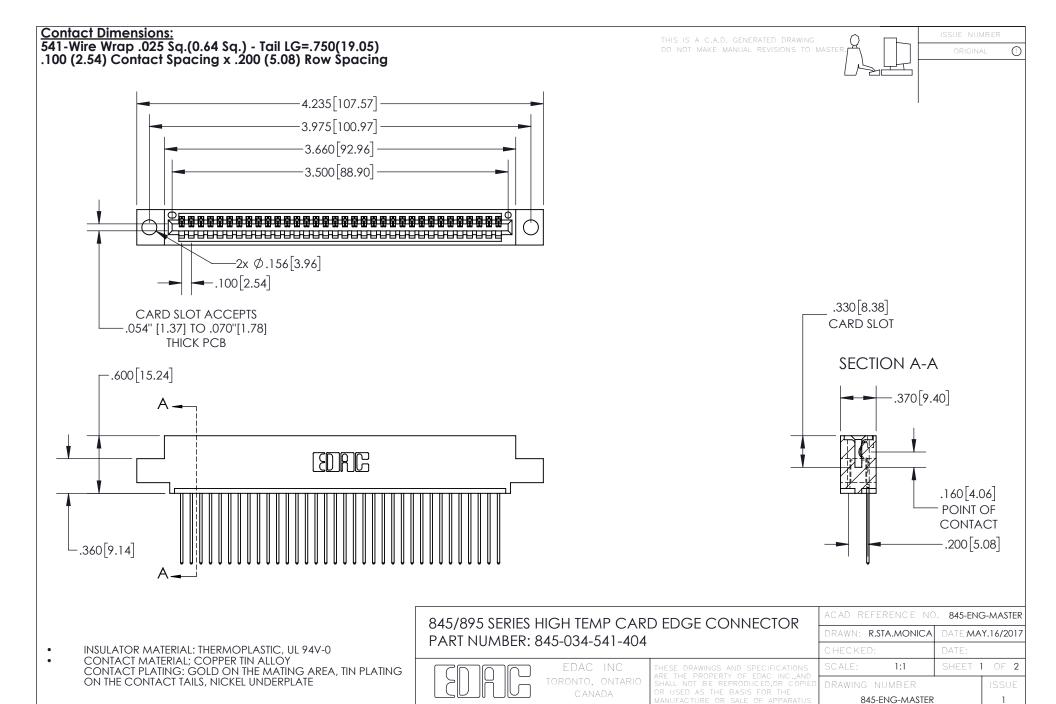

YOUR CONNECTION TO QUALITY & SERVICE

INSULATOR MATERIAL: THERMOPLASTIC POLYESTER, UL 94V-0 DAP MATERIAL AVAILABLE UPON REQUEST

**Contact Code 558** 

CONTACT MATERIAL; COPPER ALLOY CONTACT PLATING: GOLD ON THE MATING AREA, TIN PLATING ON THE CONTACT TAILS, NICKEL UNDERPLATE

## 845/895 SERIES HIGH TEMP CARD EDGE CONNECTOR CONTACT CODE 555,556,558,559,560 DIMENSIONS

YOUR CONNECTION TO QUALITY & SERVICE

Contact Code 559

|   | ACAD REFERENCE NO. 845-ENG-MASTER |                  |  |
|---|-----------------------------------|------------------|--|
|   | DRAWN: R.STA.MONICA               | DATE:MAY.16/2017 |  |
|   | CHECKED:                          | DATE:            |  |
|   | SCALE: 1:1                        | SHEET 2 OF 2     |  |
| D | DRAWING NUMBER                    | ISSUE            |  |

Contact Code 560

845-ENG-MASTER