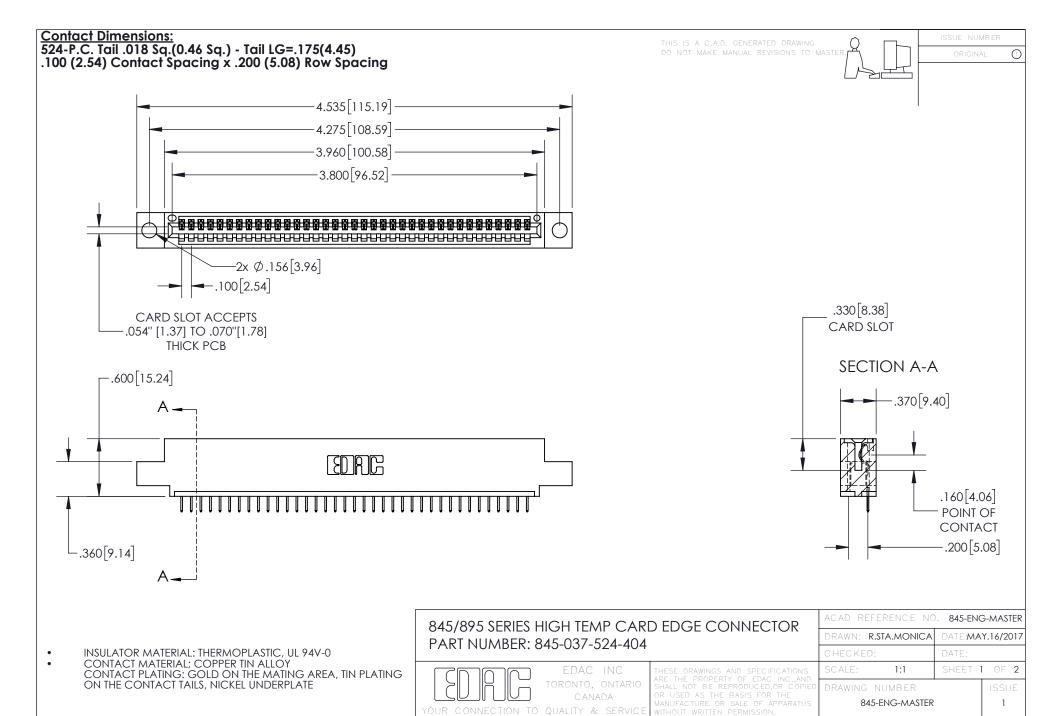

INSULATOR MATERIAL: THERMOPLASTIC POLYESTER, UL 94V-0 DAP MATERIAL AVAILABLE UPON REQUEST

**Contact Code 558** 

CONTACT MATERIAL; COPPER ALLOY CONTACT PLATING: GOLD ON THE MATING AREA, TIN PLATING ON THE CONTACT TAILS, NICKEL UNDERPLATE

## 845/895 SERIES HIGH TEMP CARD EDGE CONNECTOR CONTACT CODE 555,556,558,559,560 DIMENSIONS

YOUR CONNECTION TO QUALITY & SERVICE

Contact Code 559

|   | ACAD REFERENCE NO. 845-ENG-MASTER |                  |  |
|---|-----------------------------------|------------------|--|
|   | DRAWN: R.STA.MONICA               | DATE:MAY.16/2017 |  |
|   | CHECKED:                          | DATE:            |  |
|   | SCALE: 1:1                        | SHEET 2 OF 2     |  |
| D | DRAWING NUMBER                    | ISSUE            |  |

Contact Code 560