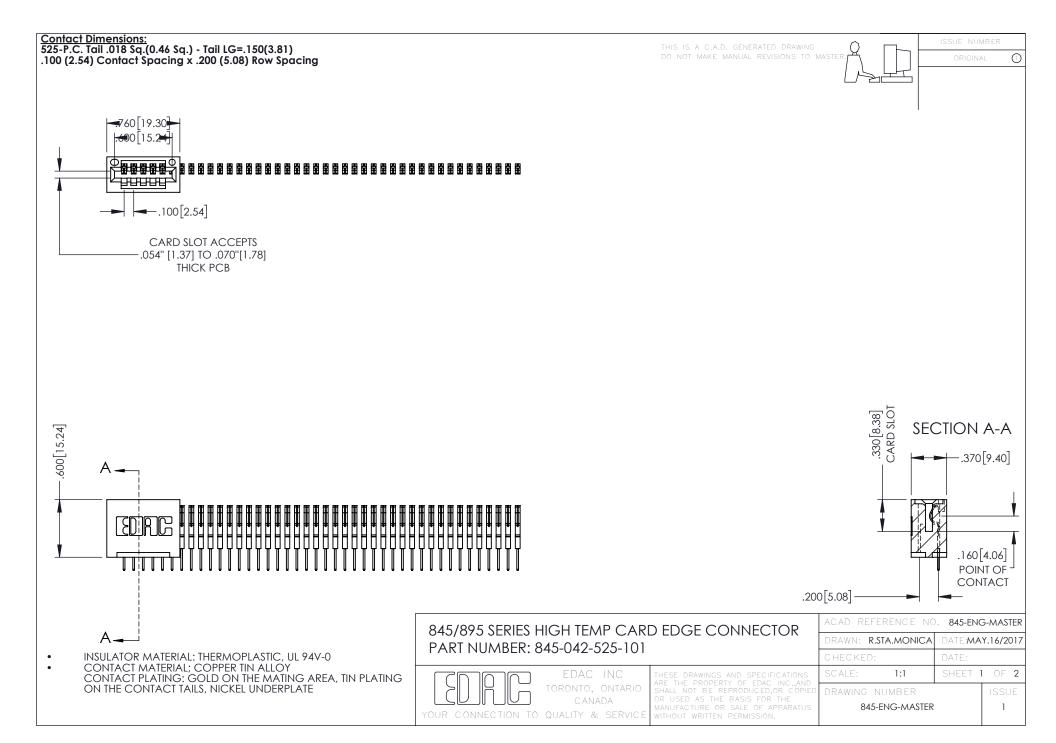

- INSULATOR MATERIAL: THERMOPLASTIC POLYESTER, UL 94V-0 DAP MATERIAL AVAILABLE UPON REQUEST
- CONTACT MATERIAL; COPPER ALLOY

**Contact Code 558** 

CONTACT PLATING: GOLD ON THE MATING AREA, TIN PLATING ON THE CONTACT TAILS, NICKEL UNDERPLATE

## 845/895 SERIES HIGH TEMP CARD EDGE CONNECTOR CONTACT CODE 555,556,558,559,560 DIMENSIONS

YOUR CONNECTION TO QUALITY & SERVICE

Contact Code 559

|   | ACAD REFERENCE NO   | . 845-ENG-MASTER |
|---|---------------------|------------------|
|   | DRAWN: R.STA.MONICA | DATE:MAY.16/2017 |
|   | CHECKED:            | DATE:            |
|   | SCALE: 1:1          | SHEET 2 OF 2     |
| D | DRAWING NUMBER      | ISSUE            |

Contact Code 560

845-ENG-MASTER