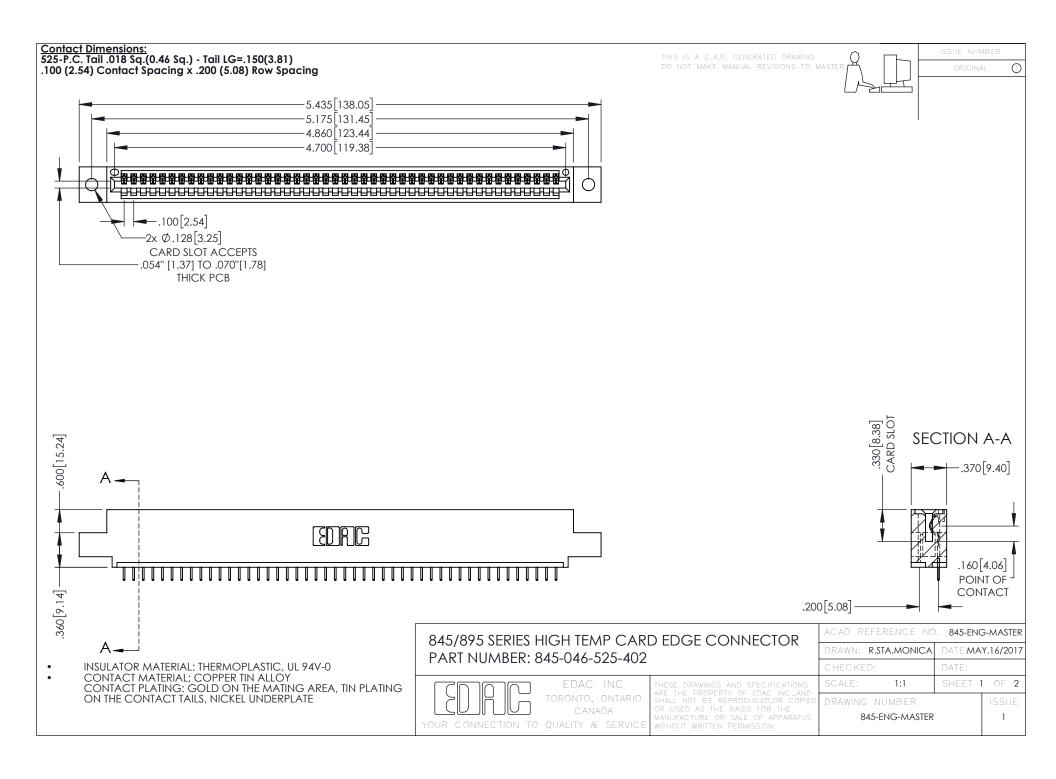

- INSULATOR MATERIAL: THERMOPLASTIC POLYESTER, UL 94V-0 DAP MATERIAL AVAILABLE UPON REQUEST
- CONTACT MATERIAL; COPPER ALLOY

**Contact Code 558** 

CONTACT PLATING: GOLD ON THE MATING AREA, TIN PLATING ON THE CONTACT TAILS, NICKEL UNDERPLATE

## 845/895 SERIES HIGH TEMP CARD EDGE CONNECTOR CONTACT CODE 555,556,558,559,560 DIMENSIONS

YOUR CONNECTION TO QUALITY & SERVICE

Contact Code 559

|   | ACAD REFERENCE NO   | . 845-ENG-MASTER |
|---|---------------------|------------------|
|   | DRAWN: R.STA.MONICA | DATE:MAY.16/2017 |
|   | CHECKED:            | DATE:            |
|   | SCALE: 1:1          | SHEET 2 OF 2     |
| D | DRAWING NUMBER      | ISSUE            |

Contact Code 560

845-ENG-MASTER