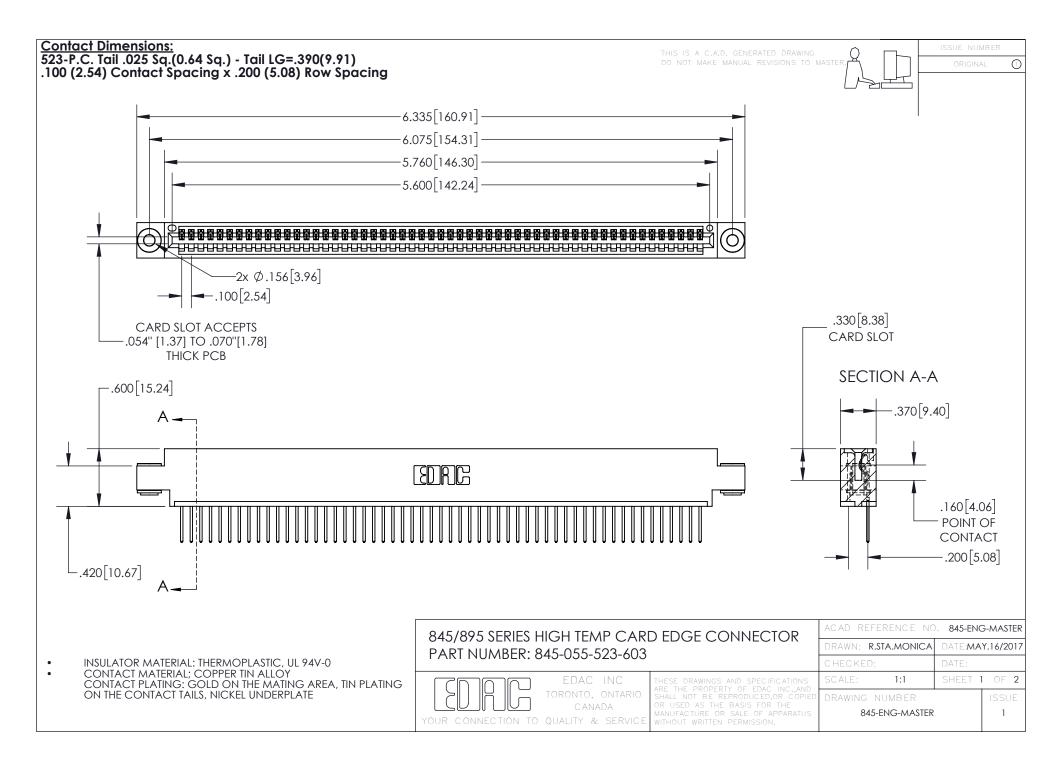

INSULATOR MATERIAL: THERMOPLASTIC POLYESTER, UL 94V-0 DAP MATERIAL AVAILABLE UPON REQUEST

**Contact Code 558** 

CONTACT MATERIAL; COPPER ALLOY CONTACT PLATING: GOLD ON THE MATING AREA, TIN PLATING ON THE CONTACT TAILS, NICKEL UNDERPLATE

## 845/895 SERIES HIGH TEMP CARD EDGE CONNECTOR CONTACT CODE 555,556,558,559,560 DIMENSIONS

YOUR CONNECTION TO QUALITY & SERVICE

Contact Code 559

|   | ACAD REFERENCE NO. 845-ENG-MASTER |                  |  |
|---|-----------------------------------|------------------|--|
|   | DRAWN: R.STA.MONICA               | DATE:MAY.16/2017 |  |
|   | CHECKED:                          | DATE:            |  |
|   | SCALE: 1:1                        | SHEET 2 OF 2     |  |
| D | DRAWING NUMBER                    | ISSUE            |  |

Contact Code 560

845-ENG-MASTER