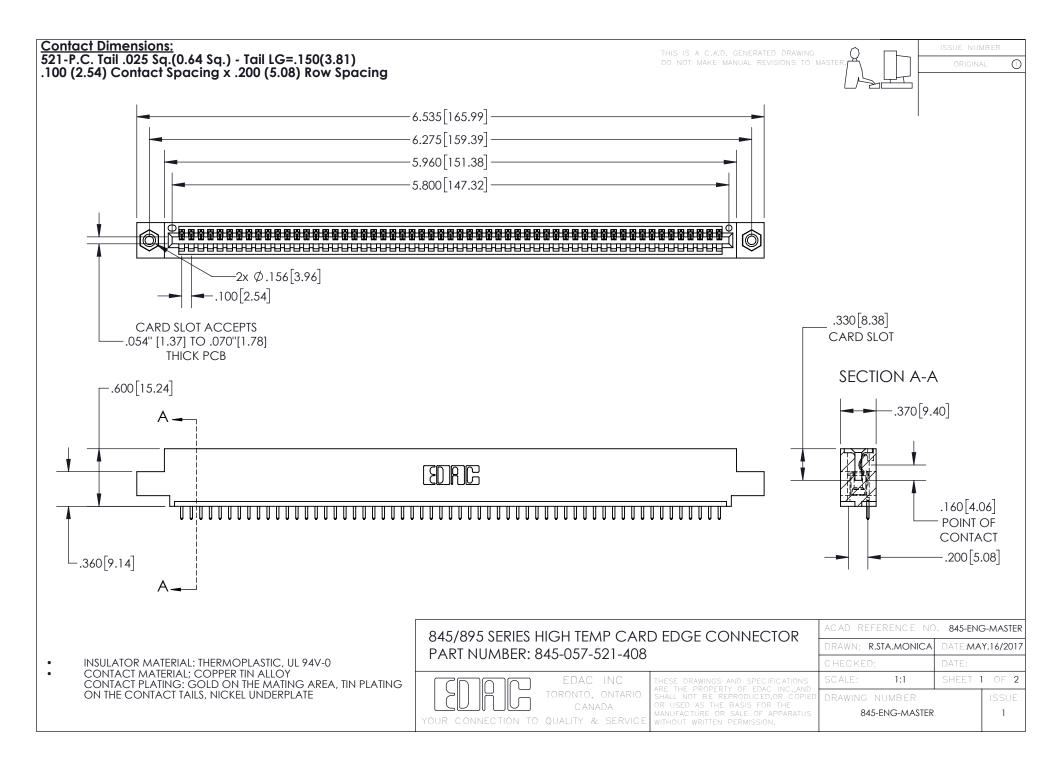

## 845/895 SERIES HIGH TEMP CARD EDGE CONNECTOR CONTACT CODE 555,556,558,559,560 DIMENSIONS

YOUR CONNECTION TO QUALITY & SERVICE

Contact Code 559

|   | ACAD REFERENCE NO. 845-ENG-MASTER |                  |  |
|---|-----------------------------------|------------------|--|
|   | DRAWN: R.STA.MONICA               | DATE:MAY.16/2017 |  |
|   | CHECKED:                          | DATE:            |  |
|   | SCALE: 1:1                        | SHEET 2 OF 2     |  |
| D | DRAWING NUMBER                    | ISSUE            |  |