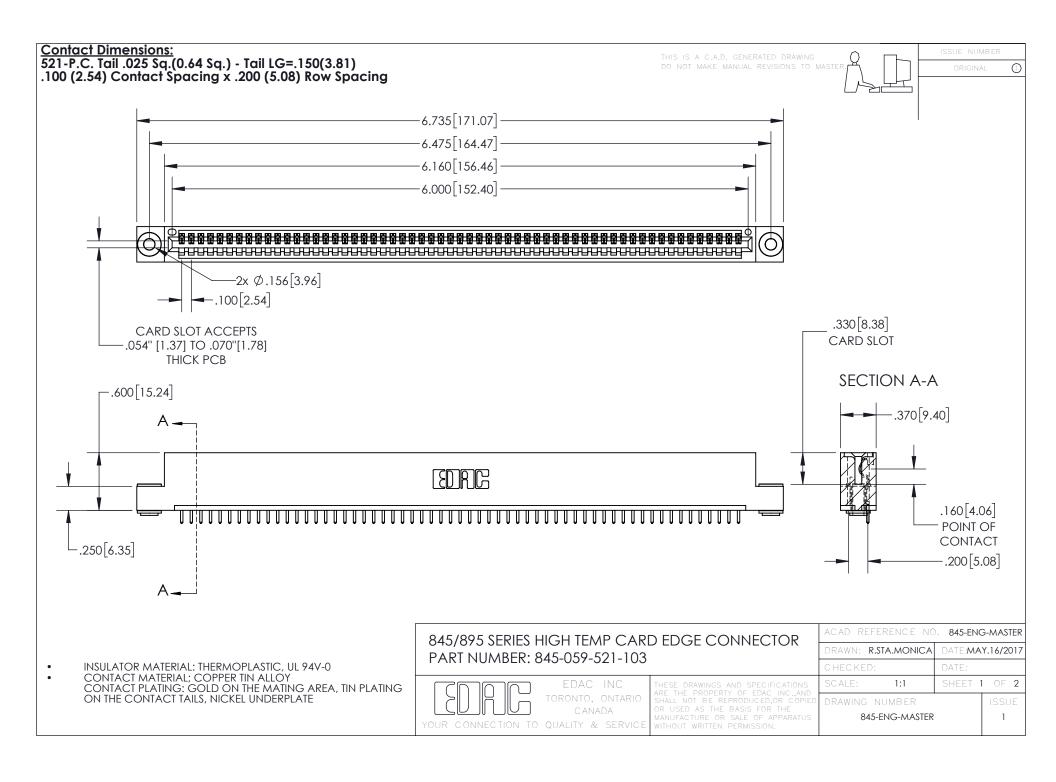

INSULATOR MATERIAL: THERMOPLASTIC POLYESTER, UL 94V-0 DAP MATERIAL AVAILABLE UPON REQUEST

**Contact Code 558** 

CONTACT MATERIAL; COPPER ALLOY CONTACT PLATING: GOLD ON THE MATING AREA, TIN PLATING ON THE CONTACT TAILS, NICKEL UNDERPLATE

## 845/895 SERIES HIGH TEMP CARD EDGE CONNECTOR CONTACT CODE 555,556,558,559,560 DIMENSIONS

YOUR CONNECTION TO QUALITY & SERVICE

Contact Code 559

|   | ACAD REFERENCE NO. 845-ENG-MASTER |                  |  |
|---|-----------------------------------|------------------|--|
|   | DRAWN: R.STA.MONICA               | DATE:MAY.16/2017 |  |
|   | CHECKED:                          | DATE:            |  |
|   | SCALE: 1:1                        | SHEET 2 OF 2     |  |
| D | DRAWING NUMBER                    | ISSUE            |  |

Contact Code 560

845-ENG-MASTER