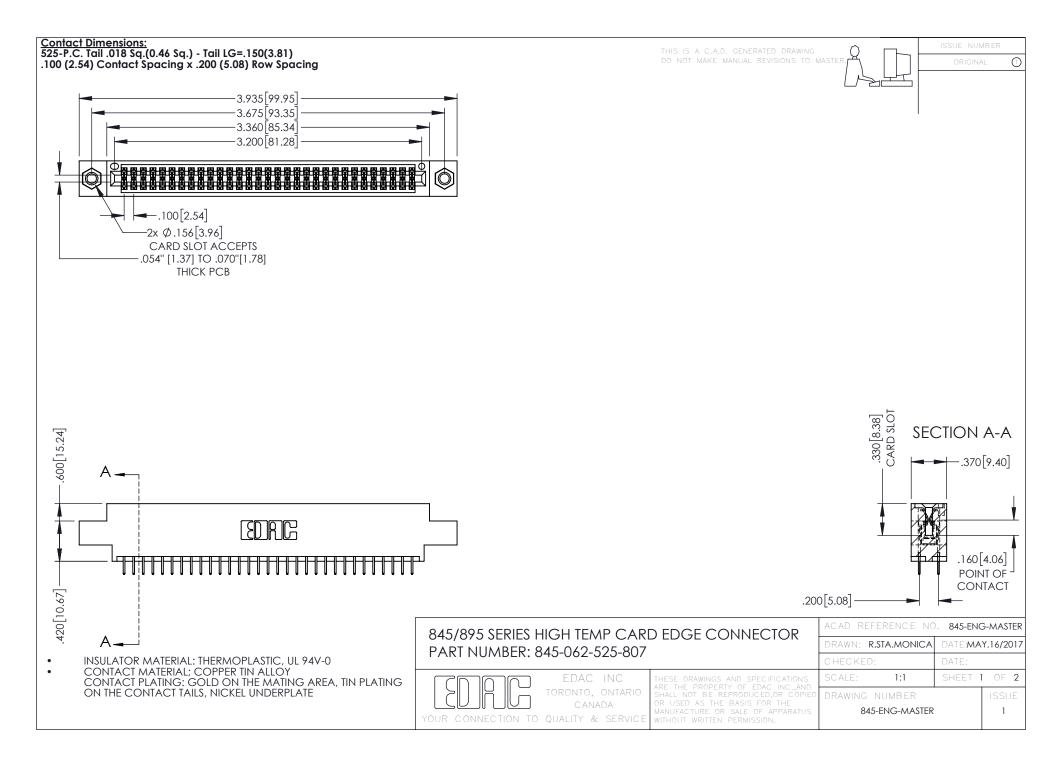

**Contact Code 558** Contact Code 559 Contact Code 560

- INSULATOR MATERIAL: THERMOPLASTIC POLYESTER, UL 94V-0 DAP MATERIAL AVAILABLE UPON REQUEST
- CONTACT MATERIAL; COPPER ALLOY

CONTACT PLATING: GOLD ON THE MATING AREA, TIN PLATING ON THE CONTACT TAILS, NICKEL UNDERPLATE

## 845/895 SERIES HIGH TEMP CARD EDGE CONNECTOR CONTACT CODE 555,556,558,559,560 DIMENSIONS

YOUR CONNECTION TO QUALITY & SERVICE

|   | ACAD REFERENCE NO. 845-ENG-MASTER |                  |
|---|-----------------------------------|------------------|
|   | DRAWN: R.STA.MONICA               | DATE:MAY.16/2017 |
|   | CHECKED:                          | DATE:            |
|   | SCALE: 1:1                        | SHEET 2 OF 2     |
| D | DRAWING NUMBER                    | ISSUE            |

845-ENG-MASTER