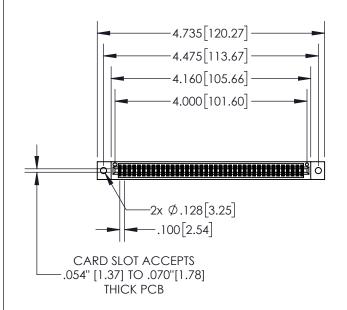

| 845/895 SERIES HIGH TEMP CARD EDGE CONNECTOR |
|----------------------------------------------|
| PART NUMBER: 845-078-524-502                 |

|   | ACAD REFERENCE NO. 845-ENG-MASTER |                  |  |  |
|---|-----------------------------------|------------------|--|--|
|   | DRAWN: R.STA.MONICA               | DATE:MAY.16/2017 |  |  |
|   | CHECKED:                          | DATE:            |  |  |
|   | SCALE: 1:2                        | SHEET 1 OF 2     |  |  |
| 0 | DRAWING NUMBER                    | ISSUE            |  |  |
|   | 845-ENG-MASTER                    | 1                |  |  |