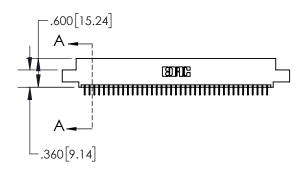

1

| .330[8.38]<br>CARD SLOT          |  |  |  |  |
|----------------------------------|--|--|--|--|
| .370[9.40]                       |  |  |  |  |
| SECTION A-A  .160[4.06] POINT OF |  |  |  |  |
| —————.200[5.08]                  |  |  |  |  |