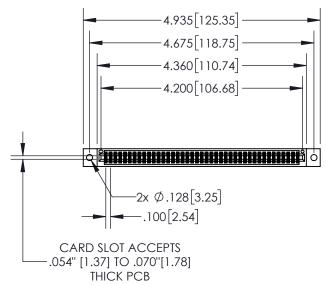

| -4.935[125.35]<br>-4.675[118.75]<br>-4.360[110.74]<br>-4.200[106.68] |
|----------------------------------------------------------------------|
|                                                                      |
| 2x Ø.128[3.25]<br>100[2.54]                                          |
| CARD SLOT ACCEPTS054" [1.37] TO .070"[1.78]                          |