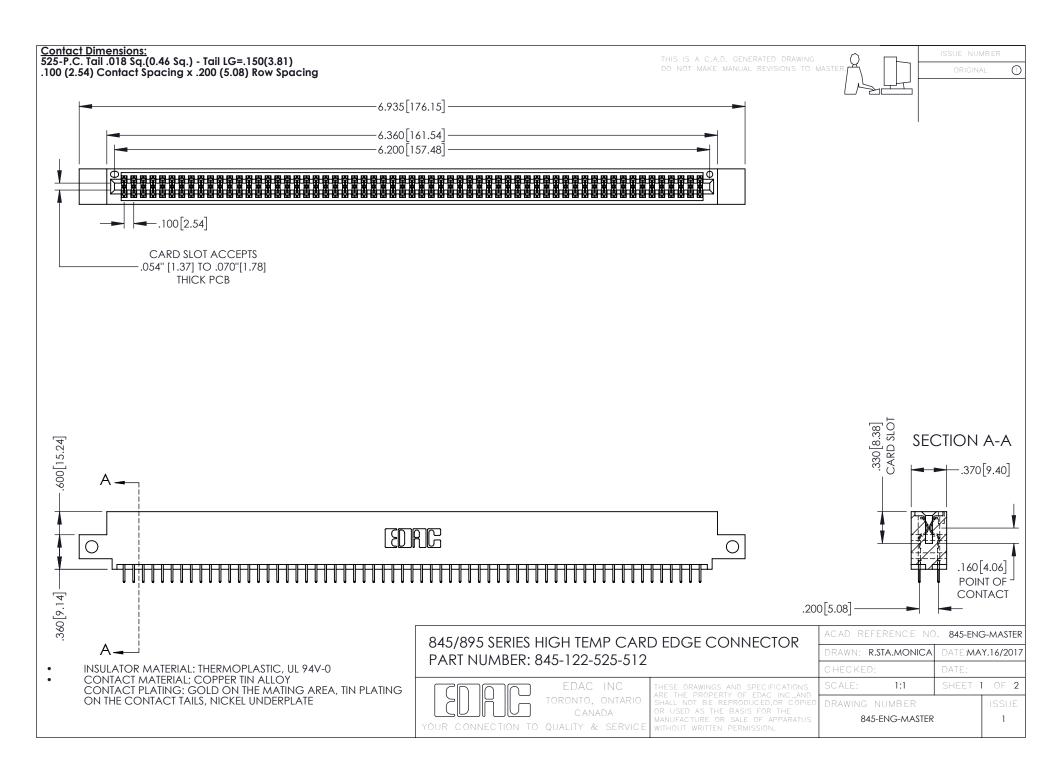

**Contact Code 558** Contact Code 559 Contact Code 560

- INSULATOR MATERIAL: THERMOPLASTIC POLYESTER, UL 94V-0 DAP MATERIAL AVAILABLE UPON REQUEST
- CONTACT MATERIAL; COPPER ALLOY

CONTACT PLATING: GOLD ON THE MATING AREA, TIN PLATING ON THE CONTACT TAILS, NICKEL UNDERPLATE

## 845/895 SERIES HIGH TEMP CARD EDGE CONNECTOR CONTACT CODE 555,556,558,559,560 DIMENSIONS

YOUR CONNECTION TO QUALITY & SERVICE

|   | ACAD REFERENCE NO. 845-ENG-MASTER |                  |
|---|-----------------------------------|------------------|
|   | DRAWN: R.STA.MONICA               | DATE:MAY.16/2017 |
|   | CHECKED:                          | DATE:            |
|   | SCALE: 1:1                        | SHEET 2 OF 2     |
| D | DRAWING NUMBER                    | ISSUE            |

845-ENG-MASTER