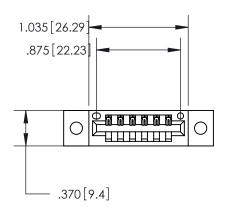

Contact Dimensions: 521-P.C. Tail .025 Sq. (0.64 Sq.) - Tail LG. =.150 (3.81) .125 (3.18) Contact Spacing x .250 (6.35) Row Spacing

- INSULATOR MATERIAL: THERMOPLASTIC POLYESTER, UL 94V-0 CONTACT MATERIAL; COPPER, NICKEL, TIN ALLOY CA-725
- CONTACT PLATING: GOLD ON THE MATING AREA, TIN-LEAD ON THE CONTACT TAILS, NICKEL UNDERPLATE

DO NOT MAKE MANUAL REVISIONS TO MASTER.

THIS IS A C.A.D. GENERATED DRAWING

846/896 SERIES HIGH TEMP CARD EDGE CONNECTOR PART NUMBER: 846-006-521-102

**EDAC INC** TORONTO, ONTARIO CANADA

THESE DRAWINGS AND SPECIFICATIONS ARE THE PROPERTY OF EDAC INC.,AND SHALL NOT BE REPRODUCED, OR COPIED OR USED AS THE BASIS FOR THE MANUFACTURE OR SALE OF APPARATUS WITHOUT WRITTEN PERMISSION.