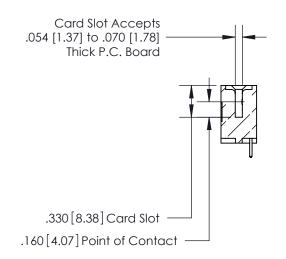

**Contact Code 560** 

INSULATOR MATERIAL: THERMOPLASTIC POLYESTER, UL 94V-0 CONTACT MATERIAL; COPPER, NICKEL, TIN ALLOY CA-725 CONTACT PLATING: GOLD ON THE MATING AREA, TIN-LEAD ON THE CONTACT TAILS, NICKEL UNDERPLATE

**Contact Code 558** 

## 846/896 SERIES HIGH TEMP CARD EDGE CONNECTOR CONTACT CODE 555,556,558,559,560 DIMENSIONS

.150 [3.81]

YOUR CONNECTION TO QUALITY & SERVICE

**Contact Code 559** 

**EDAC INC** TORONTO, ONTARIO CANADA

THESE DRAWINGS AND SPECIFICATIONS ARE THE PROPERTY OF EDAC INC.,AND SHALL NOT BE REPRODUCED, OR COPIED OR USED AS THE BASIS FOR THE MANUFACTURE OR SALE OF APPARATUS WITHOUT WRITTEN PERMISSION.