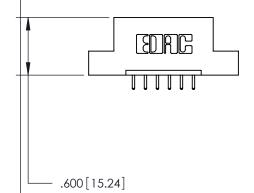

THIS IS A C.A.D. GENERATED DRAWING DO NOT MAKE MANUAL REVISIONS TO MASTER.

ISSUE NUMBER

.165[4.19]

.375 [9.54]

ORIGINAL

1

.060 [1.52] .125(3.18) to .210(5.33) **Outside Tails** .125(3.18) to .210(5.33) **Outside Tails** 