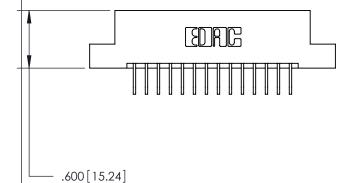

846/896 SERIES HIGH TEMP CARD EDGE CONNECTOR PART NUMBER: 846-014-558-102

YOUR CONNECTION TO QUALITY & SERVICE

**EDAC INC** TORONTO, ONTARIO CANADA

THESE DRAWINGS AND SPECIFICATIONS ARE THE PROPERTY OF EDAC INC., AND SHALL NOT BE REPRODUCED, OR COPIED OR USED AS THE BASIS FOR THE MANUFACTURE OR SALE OF APPARATUS WITHOUT WRITTEN PERMISSION.

<u>Contact Dimensions:</u>
558-90 Degree Bend (Code 541 Contacts)
See Sheet 2 for Contact Code 555, 556, 558, 559, 560 Dimensions

THIS IS A C.A.D. GENERATED DRAWING DO NOT MAKE MANUAL REVISIONS TO MASTER.