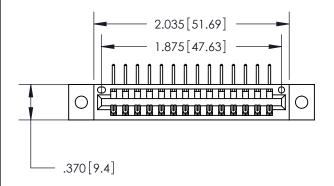

846/896 SERIES HIGH TEMP CARD EDGE CONNECTOR PART NUMBER: 846-014-558-102

YOUR CONNECTION TO QUALITY & SERVICE

**EDAC INC** TORONTO, ONTARIO CANADA

THESE DRAWINGS AND SPECIFICATIONS ARE THE PROPERTY OF EDAC INC., AND SHALL NOT BE REPRODUCED, OR COPIED OR USED AS THE BASIS FOR THE MANUFACTURE OR SALE OF APPARATUS WITHOUT WRITTEN PERMISSION.

<u>Contact Dimensions:</u>
558-90 Degree Bend (Code 541 Contacts)
See Sheet 2 for Contact Code 555, 556, 558, 559, 560 Dimensions

THIS IS A C.A.D. GENERATED DRAWING DO NOT MAKE MANUAL REVISIONS TO MASTER.