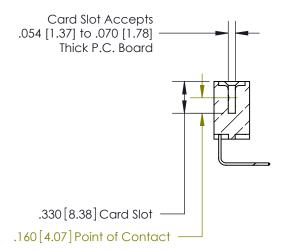

## 846/896 SERIES HIGH TEMP CARD EDGE CONNECTOR CONTACT CODE 555,556,558,559,560 DIMENSIONS

.150 [3.81]

YOUR CONNECTION TO QUALITY & SERVICE

**Contact Code 559** 

**EDAC INC** TORONTO, ONTARIO CANADA

THESE DRAWINGS AND SPECIFICATIONS ARE THE PROPERTY OF EDAC INC.,AND SHALL NOT BE REPRODUCED, OR COPIED OR USED AS THE BASIS FOR THE MANUFACTURE OR SALE OF APPARATUS WITHOUT WRITTEN PERMISSION.

**Contact Code 558** 