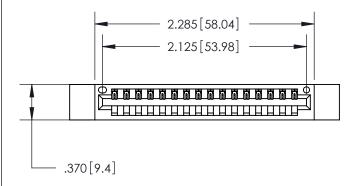

846/896 SERIES HIGH TEMP CARD EDGE CONNECTOR PART NUMBER: 846-016-521-612

YOUR CONNECTION TO QUALITY & SERVICE

**EDAC INC** TORONTO, ONTARIO CANADA

THESE DRAWINGS AND SPECIFICATIONS ARE THE PROPERTY OF EDAC INC.,AND SHALL NOT BE REPRODUCED, OR COPIED OR USED AS THE BASIS FOR THE MANUFACTURE OR SALE OF APPARATUS WITHOUT WRITTEN PERMISSION.

846-ENG-MASTER

Card Slot Accepts .054 [1.37] to .070 [1.78] Thick P.C. Board .330 [8.38] Card Slot .160 [4.07] Point of Contact -

ACAD REFERENCE NO.

THIS IS A C.A.D. GENERATED DRAWING DO NOT MAKE MANUAL REVISIONS TO MASTER.