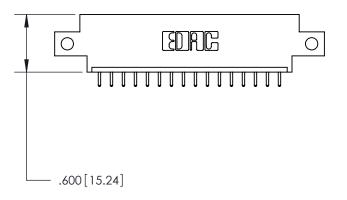

## 846/896 SERIES HIGH TEMP CARD EDGE CONNECTOR CONTACT CODE 555,556,558,559,560 DIMENSIONS

.150 [3.81]

YOUR CONNECTION TO QUALITY & SERVICE

**Contact Code 559** 

**EDAC INC** TORONTO, ONTARIO CANADA

THESE DRAWINGS AND SPECIFICATIONS ARE THE PROPERTY OF EDAC INC.,AND SHALL NOT BE REPRODUCED, OR COPIED OR USED AS THE BASIS FOR THE MANUFACTURE OR SALE OF APPARATUS WITHOUT WRITTEN PERMISSION.