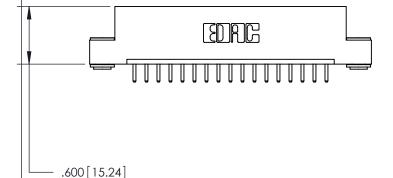

Card Slot Accepts .054 [1.37] to .070 [1.78] Thick P.C. Board

846/896 SERIES HIGH TEMP CARD EDGE CONNECTOR PART NUMBER: 846-017-520-103

YOUR CONNECTION TO QUALITY & SERVICE

**EDAC INC** TORONTO, ONTARIO CANADA

THESE DRAWINGS AND SPECIFICATIONS ARE THE PROPERTY OF EDAC INC.,AND SHALL NOT BE REPRODUCED, OR COPIED OR USED AS THE BASIS FOR THE MANUFACTURE OR SALE OF APPARATUS WITHOUT WRITTEN PERMISSION.

| ACAD REFERENCE NO. | 846-ENG-MASTER   |  |  |
|--------------------|------------------|--|--|
| DRAWN: J.LEE       | DATE: APR. 22/09 |  |  |
| CHECKED:           | DATE:            |  |  |
| SCALE: 1:1         | SHEET 1 OF 2     |  |  |
| DRAWING NUMBER     | ISSUE            |  |  |
| 846-ENG-MASTER     | 1                |  |  |