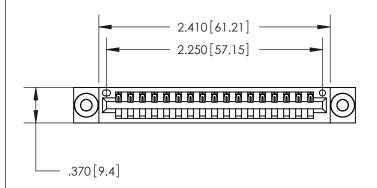

Card Slot Accepts .054 [1.37] to .070 [1.78] Thick P.C. Board

846/896 SERIES HIGH TEMP CARD EDGE CONNECTOR PART NUMBER: 846-017-520-103

YOUR CONNECTION TO QUALITY & SERVICE

**EDAC INC** TORONTO, ONTARIO CANADA

THESE DRAWINGS AND SPECIFICATIONS ARE THE PROPERTY OF EDAC INC.,AND SHALL NOT BE REPRODUCED, OR COPIED OR USED AS THE BASIS FOR THE MANUFACTURE OR SALE OF APPARATUS WITHOUT WRITTEN PERMISSION.

| ACAD REFERENCE NO. | 846-ENG-MASTER   |  |  |
|--------------------|------------------|--|--|
| DRAWN: J.LEE       | DATE: APR. 22/09 |  |  |
| CHECKED:           | DATE:            |  |  |
| SCALE: 1:1         | SHEET 1 OF 2     |  |  |
| DRAWING NUMBER     | ISSUE            |  |  |
| 846-ENG-MASTER     | 1                |  |  |