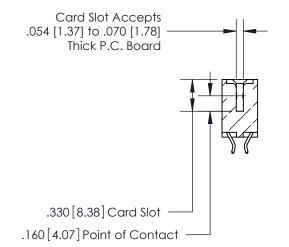

**Contact Code 560** 

INSULATOR MATERIAL: THERMOPLASTIC POLYESTER, UL 94V-0 CONTACT MATERIAL; COPPER, NICKEL, TIN ALLOY CA-725 CONTACT PLATING: GOLD ON THE MATING AREA, TIN-LEAD ON THE CONTACT TAILS, NICKEL UNDERPLATE

**Contact Code 558** 

## 846/896 SERIES HIGH TEMP CARD EDGE CONNECTOR CONTACT CODE 555,556,558,559,560 DIMENSIONS

.150 [3.81]

YOUR CONNECTION TO QUALITY & SERVICE

**Contact Code 559** 

**EDAC INC** TORONTO, ONTARIO CANADA

THESE DRAWINGS AND SPECIFICATIONS ARE THE PROPERTY OF EDAC INC.,AND SHALL NOT BE REPRODUCED, OR COPIED OR USED AS THE BASIS FOR THE MANUFACTURE OR SALE OF APPARATUS WITHOUT WRITTEN PERMISSION.