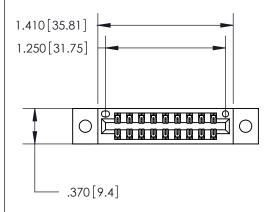

<u>Contact Dimensions:</u> 556-Extender Board Bend (Code 520 Contacts) See Sheet 2 for Contact Code 555, 556, 558, 559, 560 Dimensions

THIS IS A C.A.D. GENERATED DRAWING DO NOT MAKE MANUAL REVISIONS TO MASTER.

ISSUE NUMBER

ORIGINAL

.600 [15.24]

- INSULATOR MATERIAL: THERMOPLASTIC POLYESTER, UL 94V-0 CONTACT MATERIAL; COPPER, NICKEL, TIN ALLOY CA-725 CONTACT PLATING: GOLD ON THE MATING AREA, TIN-LEAD
  - ON THE CONTACT TAILS, NICKEL UNDERPLATE

## 846/896 SERIES HIGH TEMP CARD EDGE CONNECTOR PART NUMBER: 846-018-556-802

YOUR CONNECTION TO QUALITY & SERVICE

**EDAC INC** TORONTO, ONTARIO CANADA

THESE DRAWINGS AND SPECIFICATIONS ARE THE PROPERTY OF EDAC INC.,AND SHALL NOT BE REPRODUCED, OR COPIED OR USED AS THE BASIS FOR THE MANUFACTURE OR SALE OF APPARATUS WITHOUT WRITTEN PERMISSION.