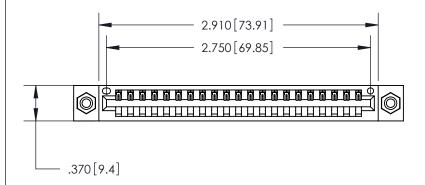

ISSUE NUMBER

ORIGINAL

.600 [15.24]

> 846/896 SERIES HIGH TEMP CARD EDGE CONNECTOR PART NUMBER: 846-021-500-608

YOUR CONNECTION TO QUALITY & SERVICE

**EDAC INC** TORONTO, ONTARIO CANADA

THESE DRAWINGS AND SPECIFICATIONS ARE THE PROPERTY OF EDAC INC.,AND SHALL NOT BE REPRODUCED, OR COPIED OR USED AS THE BASIS FOR THE MANUFACTURE OR SALE OF APPARATUS WITHOUT WRITTEN PERMISSION.

| ACAD REFERENCE NO. | 846-ENG-MASTER   |
|--------------------|------------------|
| DRAWN: J.LEE       | DATE: APR. 22/09 |
| CHECKED:           | DATE:            |
| SCALE: 1:1         | SHEET 1 OF 2     |
| DRAWING NUMBER     | ISSUE            |
| 846-ENG-MASTER     | 1                |