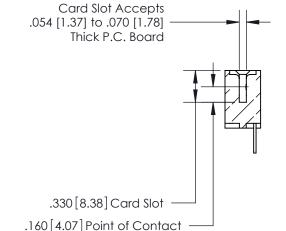

## 846/896 SERIES HIGH TEMP CARD EDGE CONNECTOR CONTACT CODE 555,556,558,559,560 DIMENSIONS

.150 [3.81]

YOUR CONNECTION TO QUALITY & SERVICE

**Contact Code 559** 

**EDAC INC** TORONTO, ONTARIO CANADA

THESE DRAWINGS AND SPECIFICATIONS ARE THE PROPERTY OF EDAC INC.,AND SHALL NOT BE REPRODUCED, OR COPIED OR USED AS THE BASIS FOR THE MANUFACTURE OR SALE OF APPARATUS WITHOUT WRITTEN PERMISSION.

| ACAD REFERENCE NO. | 846-ENG-MASTER   |
|--------------------|------------------|
| DRAWN: J.LEE       | DATE: APR. 22/09 |
| CHECKED:           | DATE:            |
| SCALE: 1:1         | SHEET 2 OF 2     |
| DRAWING NUMBER     | ISSUE            |
| 846-ENG-MASTER     | 1                |