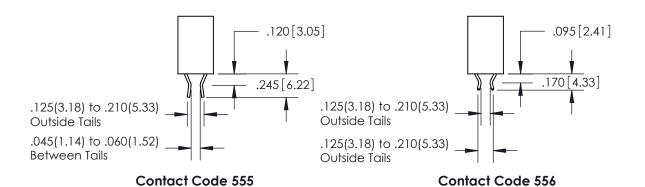

.375 [9.54] .125(3.18) to .210(5.33)

**Contact Code 558** 

**Contact Code 559** 

**Contact Code 560** 

INSULATOR MATERIAL: THERMOPLASTIC POLYESTER, UL 94V-0 CONTACT MATERIAL; COPPER, NICKEL, TIN ALLOY CA-725 CONTACT PLATING: GOLD ON THE MATING AREA, TIN-LEAD ON THE CONTACT TAILS, NICKEL UNDERPLATE

## 846/896 SERIES HIGH TEMP CARD EDGE CONNECTOR CONTACT CODE 555,556,558,559,560 DIMENSIONS

YOUR CONNECTION TO QUALITY & SERVICE

**EDAC INC** TORONTO, ONTARIO CANADA

THESE DRAWINGS AND SPECIFICATIONS ARE THE PROPERTY OF EDAC INC.,AND SHALL NOT BE REPRODUCED, OR COPIED OR USED AS THE BASIS FOR THE MANUFACTURE OR SALE OF APPARATUS WITHOUT WRITTEN PERMISSION.

**Outside Tails** 

**Outside Tails** 

| ACAD REFERENCE NO. |       | 846-ENG-MASTER   |        |
|--------------------|-------|------------------|--------|
| DRAWN:             | J.LEE | DATE: APR. 22/09 |        |
| CHECKED:           |       | DATE:            |        |
| SCALE:             | 1:1   | SHEET            | 2 OF 2 |
| DRAWING NUMBER     |       | ISSUE            |        |