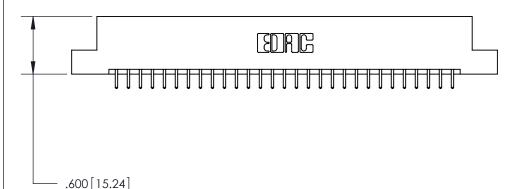

Card Slot Accepts .054 [1.37] to .070 [1.78] Thick P.C. Board

.330 [8.38] Card Slot .160 [4.07] Point of Contact - ISSUE NUMBER

ORIGINAL

(1)

- 3.910[99.31] -3.750 [95.25] -.370 [9.4]

INSULATOR MATERIAL: THERMOPLASTIC POLYESTER, UL 94V-0 CONTACT MATERIAL; COPPER, NICKEL, TIN ALLOY CA-725

Contact Dimensions: 521-P.C. Tail .025 Sq. (0.64 Sq.) - Tail LG. =.150 (3.81) .125 (3.18) Contact Spacing x .250 (6.35) Row Spacing

THIS IS A C.A.D. GENERATED DRAWING DO NOT MAKE MANUAL REVISIONS TO MASTER.

CONTACT PLATING: GOLD ON THE MATING AREA, TIN-LEAD

ON THE CONTACT TAILS, NICKEL UNDERPLATE

846/896 SERIES HIGH TEMP CARD EDGE CONNECTOR

**EDAC INC** TORONTO, ONTARIO CANADA

THESE DRAWINGS AND SPECIFICATIONS ARE THE PROPERTY OF EDAC INC.,AND SHALL NOT BE REPRODUCED, OR COPIED OR USED AS THE BASIS FOR THE MANUFACTURE OR SALE OF APPARATUS WITHOUT WRITTEN PERMISSION.

PART NUMBER: 846-058-521-204

YOUR CONNECTION TO QUALITY & SERVICE

THIS IS A C.A.D. GENERATED DRAWING DO NOT MAKE MANUAL REVISIONS TO MASTER.

ISSUE NUMBER

.165[4.19]

ORIGINAL

1

.060 [1.52] .150 [3.81] .125(3.18) to .210(5.33)