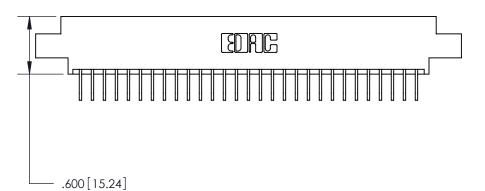

ISSUE NUMBER

ORIGINAL

1

Card Slot Accepts .054 [1.37] to .070 [1.78] Thick P.C. Board .330 [8.38] Card Slot .160 [4.07] Point of Contact -

846/896 SERIES HIGH TEMP CARD EDGE CONNECTOR PART NUMBER: 846-058-558-807

YOUR CONNECTION TO QUALITY & SERVICE

**EDAC INC** TORONTO, ONTARIO CANADA

THESE DRAWINGS AND SPECIFICATIONS ARE THE PROPERTY OF EDAC INC.,AND SHALL NOT BE REPRODUCED, OR COPIED OR USED AS THE BASIS FOR THE MANUFACTURE OR SALE OF APPARATUS WITHOUT WRITTEN PERMISSION.

| ACAD REFERENCE NO. | 846-ENG-MASTER   |  |  |
|--------------------|------------------|--|--|
| DRAWN: J.LEE       | DATE: APR. 22/09 |  |  |
| CHECKED:           | DATE:            |  |  |
| SCALE: 1:1         | SHEET 1 OF 2     |  |  |
| DRAWING NUMBER     | ISSUE            |  |  |
| 846-ENG-MASTER     | 1                |  |  |