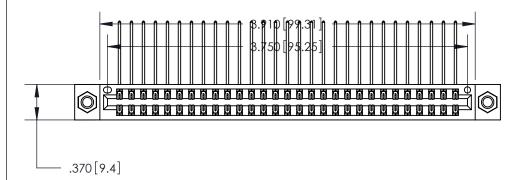

ISSUE NUMBER

ORIGINAL

1

Card Slot Accepts .054 [1.37] to .070 [1.78] Thick P.C. Board .330 [8.38] Card Slot .160 [4.07] Point of Contact -

846/896 SERIES HIGH TEMP CARD EDGE CONNECTOR PART NUMBER: 846-058-558-807

YOUR CONNECTION TO QUALITY & SERVICE

**EDAC INC** TORONTO, ONTARIO CANADA

THESE DRAWINGS AND SPECIFICATIONS ARE THE PROPERTY OF EDAC INC.,AND SHALL NOT BE REPRODUCED, OR COPIED OR USED AS THE BASIS FOR THE MANUFACTURE OR SALE OF APPARATUS WITHOUT WRITTEN PERMISSION.

| ACAD REFERENCE NO. | 846-ENG-MASTER   |  |  |
|--------------------|------------------|--|--|
| DRAWN: J.LEE       | DATE: APR. 22/09 |  |  |
| CHECKED:           | DATE:            |  |  |
| SCALE: 1:1         | SHEET 1 OF 2     |  |  |
| DRAWING NUMBER     | ISSUE            |  |  |
| 846-ENG-MASTER     | 1                |  |  |