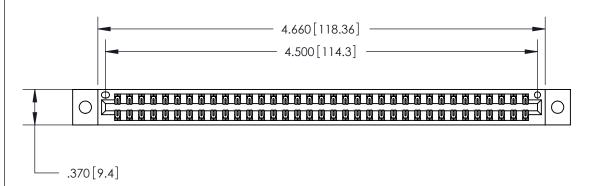

<u>Contact Dimensions:</u>
500-Wire Hole .050x.025 (1.27x0.64) - Tail LG. =.260 (6.60) .125 (3.18) Contact Spacing x .250 (6.35) Row Spacing

THIS IS A C.A.D. GENERATED DRAWING DO NOT MAKE MANUAL REVISIONS TO MASTER.

ISSUE NUMBER

ORIGINAL

Card Slot Accepts .054 [1.37] to .070 [1.78] Thick P.C. Board .330 [8.38] Card Slot .160 [4.07] Point of Contact -

INSULATOR MATERIAL: THERMOPLASTIC POLYESTER, UL 94V-0 CONTACT MATERIAL; COPPER, NICKEL, TIN ALLOY CA-725 CONTACT PLATING: GOLD ON THE MATING AREA, TIN-LEAD

ON THE CONTACT TAILS, NICKEL UNDERPLATE

.600 [15.24]

846/896 SERIES HIGH TEMP CARD EDGE CONNECTOR PART NUMBER: 846-070-500-802

YOUR CONNECTION TO QUALITY & SERVICE

**EDAC INC** TORONTO, ONTARIO CANADA

THESE DRAWINGS AND SPECIFICATIONS ARE THE PROPERTY OF EDAC INC.,AND SHALL NOT BE REPRODUCED, OR COPIED OR USED AS THE BASIS FOR THE MANUFACTURE OR SALE OF APPARATUS WITHOUT WRITTEN PERMISSION.

| ACAD REFERENCE NO. | 846-ENG-MASTER   |
|--------------------|------------------|
| DRAWN: J.LEE       | DATE: APR. 22/09 |
| CHECKED:           | DATE:            |
| SCALE: 1:1         | SHEET 1 OF 2     |
| DRAWING NUMBER     | ISSUE            |
| 846-ENG-MASTER     | 1                |