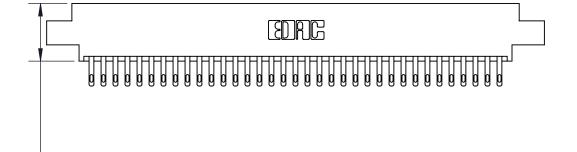

THIS IS A C.A.D. GENERATED DRAWING DO NOT MAKE MANUAL REVISIONS TO MASTER.

ISSUE NUMBER

.165[4.19]

.375 [9.54]

ORIGINAL

1

.060 [1.52] .125(3.18) to .210(5.33) **Outside Tails** .125(3.18) to .210(5.33) **Outside Tails** 

**Contact Code 560** 

INSULATOR MATERIAL: THERMOPLASTIC POLYESTER, UL 94V-0 CONTACT MATERIAL; COPPER, NICKEL, TIN ALLOY CA-725 CONTACT PLATING: GOLD ON THE MATING AREA, TIN-LEAD ON THE CONTACT TAILS, NICKEL UNDERPLATE

**Contact Code 558** 

## 846/896 SERIES HIGH TEMP CARD EDGE CONNECTOR CONTACT CODE 555,556,558,559,560 DIMENSIONS

.150 [3.81]

YOUR CONNECTION TO QUALITY & SERVICE

**Contact Code 559** 

**EDAC INC** TORONTO, ONTARIO CANADA

THESE DRAWINGS AND SPECIFICATIONS ARE THE PROPERTY OF EDAC INC.,AND SHALL NOT BE REPRODUCED, OR COPIED OR USED AS THE BASIS FOR THE MANUFACTURE OR SALE OF APPARATUS WITHOUT WRITTEN PERMISSION.

| ACAD REFERENCE NO. | 846-ENG-MASTER   |
|--------------------|------------------|
| DRAWN: J.LEE       | DATE: APR. 22/09 |
| CHECKED:           | DATE:            |
| SCALE: 1:1         | SHEET 2 OF 2     |
| DRAWING NUMBER     | ISSUE            |
| 846-ENG-MASTER     | 1                |