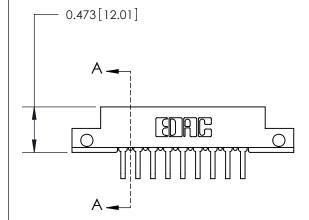

## **Mounting Option**

.128 (3.25) Dia. Side Mounting Holes

## **Contact Detail**

90 Degree Bend (Code 545 Contacts)

.156 [3.96] Contact Spacing x .200 [5.08] Row Spacing





**See Accompanying Page for:** 

**Contact Bend Details** 



**SECTION A-A** 

.095 [2.41] Point of Contact (Measured from bottom of Card Slot) Card Slot Accepts .054 [1.37] to .070 [1.78] Thick P.C. Board

| 807/857 Series High Temp Card Edge Connector |
|----------------------------------------------|
| Part Number: 857-009-458-112                 |

YOUR CONNECTION TO QUALITY & SERVICE

DATE: AUG. 11/09 J.LEE NTS SHEET 1 OF 2

807 ENG MASTER

807 Assembly