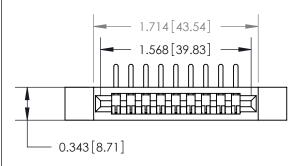

## **Contact Detail**

90 Degree Bend (Code 545 Contacts)

.156 [3.96] Contact Spacing x .200 [5.08] Row Spacing

**See Accompanying Page for:** 

**Contact Bend Details** 

**SECTION A-A** 

.095 [2.41] Point of Contact (Measured from bottom of Card Slot) Card Slot Accepts .054 [1.37] to .070 [1.78] Thick P.C. Board