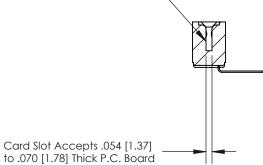

## **Contact Detail**

90 Degree Bend (Code 541 Contacts)

.156 [3.96] Contact Spacing x .200 [5.08] Row Spacing

**SECTION A-A** 

.175 [4.45] Point of Contact (Measured from bottom of Card Slot)

**See Accompanying Page for:** 