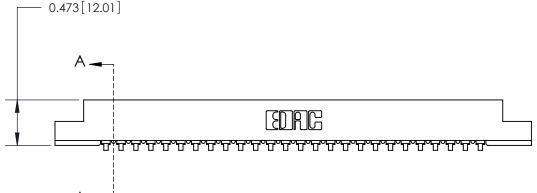

**Mounting Option** 

#4-40 Unified Threaded Inserts

**Contact Bend Details** 

807/857 Series High Temp Card Edge Connector Part Number: 857-026-557-108

YOUR CONNECTION TO QUALITY & SERVICE

| ACAD REFERENCE NO. 807 ENG MASTER |                  |
|-----------------------------------|------------------|
| DRAWN: J.LEE                      | DATE: AUG. 11/09 |
| CHECKED:                          | DATE:            |
| SCALE: NTS                        | SHEET 1 OF 2     |
| DRAWING NUMBER                    | ISSUE            |