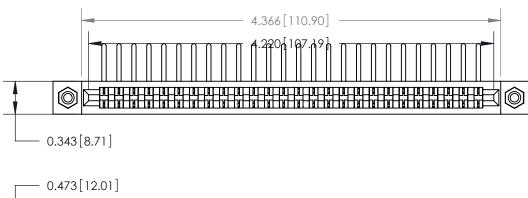

**Mounting Option** 

#4-40 Unified Threaded Inserts

**Contact Bend Details** 

807/857 Series High Temp Card Edge Connector Part Number: 857-026-557-108

YOUR CONNECTION TO QUALITY & SERVICE

| ACAD REFERENCE NO. 807 ENG MASTER |                  |
|-----------------------------------|------------------|
| DRAWN: J.LEE                      | DATE: AUG. 11/09 |
| CHECKED:                          | DATE:            |
| SCALE: NTS                        | SHEET 1 OF 2     |
| DRAWING NUMBER                    | ISSUE            |