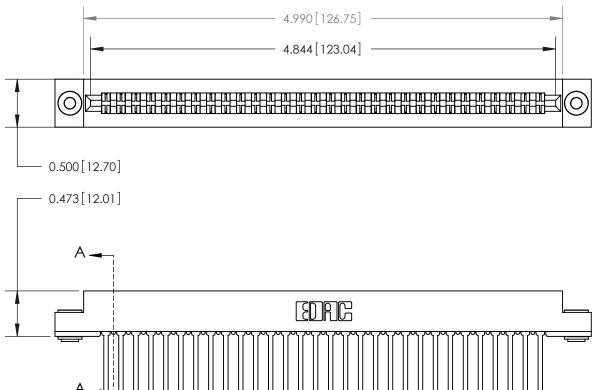

**Mounting Option** .116 (2.95) I.D. Floating Eyelets **Contact Detail** 

Wire Wrap .046x.013(1.17x0.33) - Tail LG=.708(17.98) .156 [3.96] Contact Spacing x .200 [5.08] Row Spacing

**SECTION A-A** 

.095 [2.41] Point of Contact (Measured from bottom of Card Slot) Card Slot Accepts .054 [1.37] to .070 [1.78] Thick P.C. Board