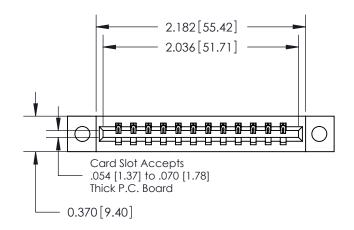

**Mounting Option** 

04-.156 (3.96) Dia. Mounting Holes

**Contact Detail** 

520-P.C. Tail .030x.018(0.76x0.46) - Tail LG=.175(4.45) .156 [3.96] Contact Spacing x .200 [5.08] Row Spacing

THIS IS A C.A.D. GENERATED DRAWING DO NOT MAKE MANUAL REVISIONS TO MASTER.