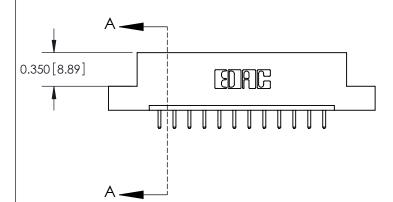

**Mounting Option** 

04-.156 (3.96) Dia. Mounting Holes

**Contact Detail** 

520-P.C. Tail .030x.018(0.76x0.46) - Tail LG=.175(4.45) .156 [3.96] Contact Spacing x .200 [5.08] Row Spacing

THIS IS A C.A.D. GENERATED DRAWING DO NOT MAKE MANUAL REVISIONS TO MASTER.