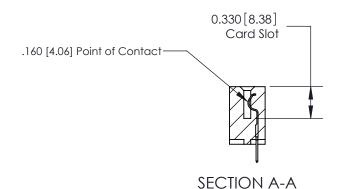

**Mounting Option** 

04-.156 (3.96) Dia. Mounting Holes

**Contact Detail** 

520-P.C. Tail .030x.018(0.76x0.46) - Tail LG=.175(4.45) .156 [3.96] Contact Spacing x .200 [5.08] Row Spacing

THIS IS A C.A.D. GENERATED DRAWING DO NOT MAKE MANUAL REVISIONS TO MASTER.