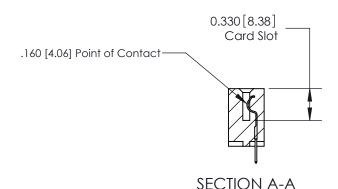

ISSUE NUMBER

ORIGINAL

1

|                     | 837/887 Series High Temp Card Edge Connector |                                                                                                                                                              | ACAD REFERENCE | NO. 837 EN       | 837 ENG MASTER |  |
|---------------------|----------------------------------------------|--------------------------------------------------------------------------------------------------------------------------------------------------------------|----------------|------------------|----------------|--|
| Contact Bend Detail |                                              | DRAWN: J.LEE                                                                                                                                                 | DATE: OC       | DATE: OCT. 06/09 |                |  |
|                     | Confact Bend Defail                          |                                                                                                                                                              | CHECKED:       | DATE:            | DATE:          |  |
|                     | EDAC INC                                     | TORONTO, ONTARIO CANADA  ARE THE PROPERTY OF EDAC INC., AND SHALL NOT BE REPRODUCED, OR COPIED OR USED AS THE BASIS FOR THE MANUFACTURE OR SALE OF APPARATUS | SCALE: NTS     | SHEET            | 2 <b>OF</b> 2  |  |
|                     | TORONTO, ONTARIO                             |                                                                                                                                                              | DRAWING NUMBER |                  | ISSUE          |  |
|                     | YOUR CONNECTION TO QUALITY & SERVICE         |                                                                                                                                                              | 837 Assembly   |                  | 1              |  |