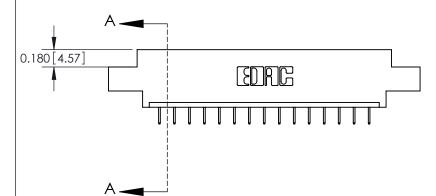

## **Contact Detail**

524-P.C. Tail .018 Sq.(0.46 Sq.) - Tail LG=.175(4.45)

.156 [3.96] Contact Spacing x .200 [5.08] Row Spacing

THIS IS A C.A.D. GENERATED DRAWING DO NOT MAKE MANUAL REVISIONS TO MASTER.