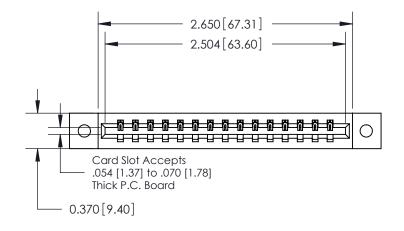

**Mounting Option** 

02-.128 (3.25) Dia. Mounting Holes

## **Contact Detail**

524-P.C. Tail .018 Sq.(0.46 Sq.) - Tail LG=.175(4.45)

.156 [3.96] Contact Spacing x .200 [5.08] Row Spacing





THIS IS A C.A.D. GENERATED DRAWING DO NOT MAKE MANUAL REVISIONS TO MASTER.



ISSUE NUMBER ORIGINAL



**See Accompanying Pages for:** 

**Contact Bend Details** 

837/887 Series High Temp Card Edge Connector Part Number: 887-015-524-602



**EDAC INC** TORONTO, ONTARIO CANADA

THESE DRAWINGS AND SPECIFICATIONS ARE THE PROPERTY OF EDAC INC.,AND SHALL NOT BE REPRODUCED, OR COPIED OR USED AS THE BASIS FOR THE MANUFACTURE OR SALE OF APPARATUS WITHOUT WRITTEN PERMISSION.

| ACAD REFERENCE NO. | 837 ENG MASTER   |  |  |
|--------------------|------------------|--|--|
| DRAWN: J.LEE       | DATE: OCT. 06/09 |  |  |
| CHECKED:           | DATE:            |  |  |
| SCALE: NTS         | SHEET 1 OF 2     |  |  |
| DRAWING NUMBER     | ISSUE            |  |  |
| 837 Assembly       | 1