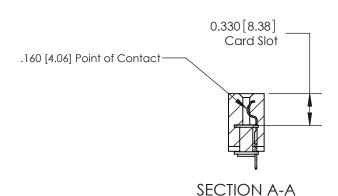

## **Contact Detail**

520-P.C. Tail .030x.018(0.76x0.46) - Tail LG=.175(4.45) .156 [3.96] Contact Spacing x .200 [5.08] Row Spacing

> 2.806 [71.27] 2.660[67.56] -Card Slot Accepts .054 [1.37] to .070 [1.78] Thick P.C. Board 0.370 [9.40]