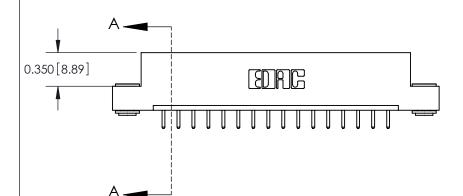

**Mounting Option** 

03-.116 (2.95) I.D. Floating Eyelets

## **Contact Detail**

520-P.C. Tail .030x.018(0.76x0.46) - Tail LG=.175(4.45) .156 [3.96] Contact Spacing x .200 [5.08] Row Spacing

> 2.806 [71.27] 2.660[67.56] -Card Slot Accepts .054 [1.37] to .070 [1.78] Thick P.C. Board 0.370 [9.40]