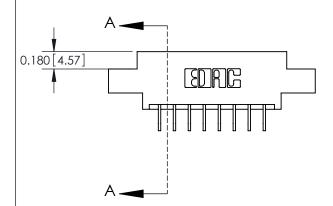

## **Contact Detail**

559-90 Degree Bend (Code 541 Contacts)

.156 [3.96] Contact Spacing x .200 [5.08] Row Spacing

**See Accompanying Pages for: Contact Bend Details** 

THIS IS A C.A.D. GENERATED DRAWING DO NOT MAKE MANUAL REVISIONS TO MASTER.