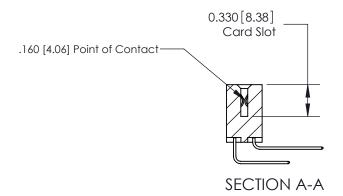

## **Contact Detail**

559-90 Degree Bend (Code 541 Contacts)

.156 [3.96] Contact Spacing x .200 [5.08] Row Spacing

**See Accompanying Pages for: Contact Bend Details** 

THIS IS A C.A.D. GENERATED DRAWING DO NOT MAKE MANUAL REVISIONS TO MASTER.