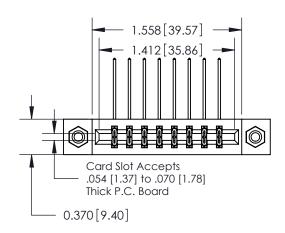

**Mounting Option** 

08-#4-40 Unified Threaded Inserts

## **Contact Detail**

559-90 Degree Bend (Code 541 Contacts)

.156 [3.96] Contact Spacing x .200 [5.08] Row Spacing

**See Accompanying Pages for: Contact Bend Details** 

THIS IS A C.A.D. GENERATED DRAWING DO NOT MAKE MANUAL REVISIONS TO MASTER.