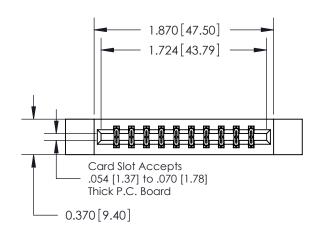

**Mounting Option** 

12-.128 (3.25) Dia. Side Mounting Holes

## **Contact Detail**

560-Extender Board Bend (Code 523 Contacts)

.156 [3.96] Contact Spacing x .200 [5.08] Row Spacing





**See Accompanying Pages for:** 

**Contact Bend Details** 

THIS IS A C.A.D. GENERATED DRAWING DO NOT MAKE MANUAL REVISIONS TO MASTER.



ISSUE NUMBER

ORIGINAL

|                              | 0.330[8.38]<br>Card Slot |
|------------------------------|--------------------------|
| .160 [4.06] Point of Contact |                          |
|                              |                          |
|                              |                          |
|                              | ) (                      |

837/887 Series High Temp Card Edge Connector Part Number: 887-020-560-812

YOUR CONNECTION TO QUALITY & SERVICE

**EDAC INC** TORONTO, ONTARIO CANADA

THESE DRAWINGS AND SPECIFICATIONS ARE THE PROPERTY OF EDAC INC.,AND SHALL NOT BE REPRODUCED, OR COPIED OR USED AS THE BAS