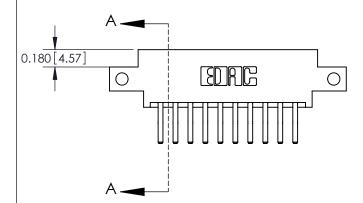

**Mounting Option** 

12-.128 (3.25) Dia. Side Mounting Holes

## **Contact Detail**

560-Extender Board Bend (Code 523 Contacts)

.156 [3.96] Contact Spacing x .200 [5.08] Row Spacing





**See Accompanying Pages for:** 

**Contact Bend Details** 

THIS IS A C.A.D. GENERATED DRAWING DO NOT MAKE MANUAL REVISIONS TO MASTER.



ISSUE NUMBER

ORIGINAL

|                              | 0.330[8.38]<br>Card Slot |
|------------------------------|--------------------------|
| .160 [4.06] Point of Contact |                          |
|                              |                          |
|                              |                          |
|                              | ) (                      |

837/887 Series High Temp Card Edge Connector Part Number: 887-020-560-812

YOUR CONNECTION TO QUALITY & SERVICE

**EDAC INC** TORONTO, ONTARIO CANADA

THESE DRAWINGS AND SPECIFICATIONS ARE THE PROPERTY OF EDAC INC.,AND SHALL NOT BE REPRODUCED, OR COPIED OR USED AS THE BASIS