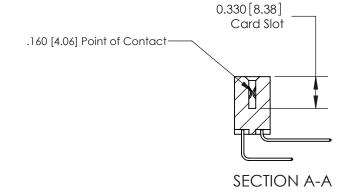

ORIGINAL

1

|  | 837/887 Series High Temp Card Edge Connector<br>Contact Bend Detail   |                                                                                                                                                                                                  | ACAD REFERENCE | NO. 837 EN | 837 ENG MASTER   |  |
|--|-----------------------------------------------------------------------|--------------------------------------------------------------------------------------------------------------------------------------------------------------------------------------------------|----------------|------------|------------------|--|
|  |                                                                       |                                                                                                                                                                                                  | DRAWN: J.LEE   | DATE: OC   | DATE: OCT. 06/09 |  |
|  |                                                                       |                                                                                                                                                                                                  | CHECKED:       | DATE:      | DATE:            |  |
|  | EDAC INC TORONTO, ONTARIO CANADA YOUR CONNECTION TO QUALITY & SERVICE | THESE DRAWINGS AND SPECIFICATIONS ARE THE PROPERTY OF EDAC INC.,AND SHALL NOT BE REPRODUCED, OR COPIED OR USED AS THE BASIS FOR THE MANUFACTURE OR SALE OF APPARATUS WITHOUT WRITTEN PERMISSION. | SCALE: NTS     | SHEET      | 2 <b>OF</b> 2    |  |
|  |                                                                       |                                                                                                                                                                                                  | DRAWING NUMBER |            | ISSUE            |  |
|  |                                                                       |                                                                                                                                                                                                  | 837 Assembly   |            | 1                |  |