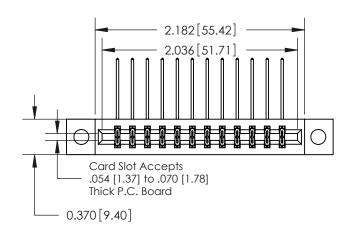

**Mounting Option** 

04-.156 (3.96) Dia. Mounting Holes

837/887 Series High Temp Card Edge Connector Part Number: 887-024-558-804

YOUR CONNECTION TO QUALITY & SERVICE

**EDAC INC** TORONTO, ONTARIO CANADA

THESE DRAWINGS AND SPECIFICATIONS ARE THE PROPERTY OF EDAC INC.,AND SHALL NOT BE REPRODUCED, OR COPIED OR USED AS THE BASIS FOR THE MANUFACTURE OR SALE OF APPARATUS WITHOUT WRITTEN PERMISSION.

DRAWN: J.LEE DATE: OCT. 06/09 CHECKED: DATE: SHEET 1 OF 2 SCALE: DRAWING NUMBER **ISSUE** 837 Assembly

837 ENG MASTER

ACAD REFERENCE NO.

**See Accompanying Pages for:** 

**Contact Bend Details** 

ISSUE NUMBER