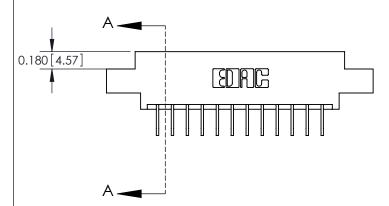

## **Contact Detail**

558-90 Degree Bend (Code 541 Contacts)

.156 [3.96] Contact Spacing x .200 [5.08] Row Spacing

THIS IS A C.A.D. GENERATED DRAWING DO NOT MAKE MANUAL REVISIONS TO MASTER.

ISSUE NUMBER

ORIGINAL

837/887 Series High Temp Card Edge Connector Part Number: 887-024-558-804

YOUR CONNECTION TO QUALITY & SERVICE

**EDAC INC** TORONTO, ONTARIO CANADA

THESE DRAWINGS AND SPECIFICATIONS ARE THE PROPERTY OF EDAC INC.,AND SHALL NOT BE REPRODUCED, OR COPIED OR USED AS THE BASIS FOR THE MANUFACTURE OR SALE OF APPARATUS WITHOUT WRITTEN PERMISSION.