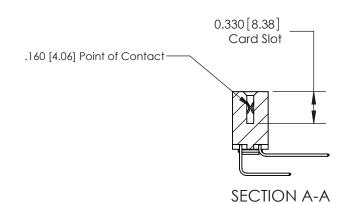

**See Accompanying Pages for:** 

**Contact Bend Details** 

837/887 Series High Temp Card Edge Connector Part Number: 887-036-558-203

**EDAC INC** TORONTO, ONTARIO CANADA

THESE DRAWINGS AND SPECIFICATIONS ARE THE PROPERTY OF EDAC INC.,AND SHALL NOT BE REPRODUCED, OR COPIED OR USED AS THE BASIS FOR THE MANUFACTURE OR SALE OF APPARATUS WITHOUT WRITTEN PERMISSION.