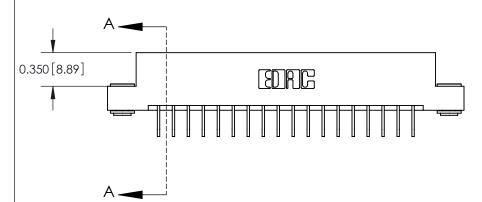

**See Accompanying Pages for:** 

**Contact Bend Details** 

837/887 Series High Temp Card Edge Connector Part Number: 887-036-558-203

**EDAC INC** TORONTO, ONTARIO CANADA

THESE DRAWINGS AND SPECIFICATIONS ARE THE PROPERTY OF EDAC INC.,AND SHALL NOT BE REPRODUCED, OR COPIED OR USED AS THE BASIS FOR THE MANUFACTURE OR SALE OF APPARATUS WITHOUT WRITTEN PERMISSION.