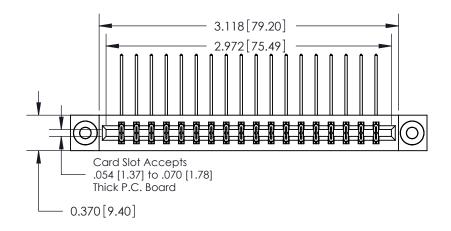

**See Accompanying Pages for:** 

**Contact Bend Details** 

837/887 Series High Temp Card Edge Connector Part Number: 887-036-558-203

**EDAC INC** TORONTO, ONTARIO CANADA

THESE DRAWINGS AND SPECIFICATIONS ARE THE PROPERTY OF EDAC INC.,AND SHALL NOT BE REPRODUCED, OR COPIED OR USED AS THE BASIS FOR THE MANUFACTURE OR SALE OF APPARATUS WITHOUT WRITTEN PERMISSION.