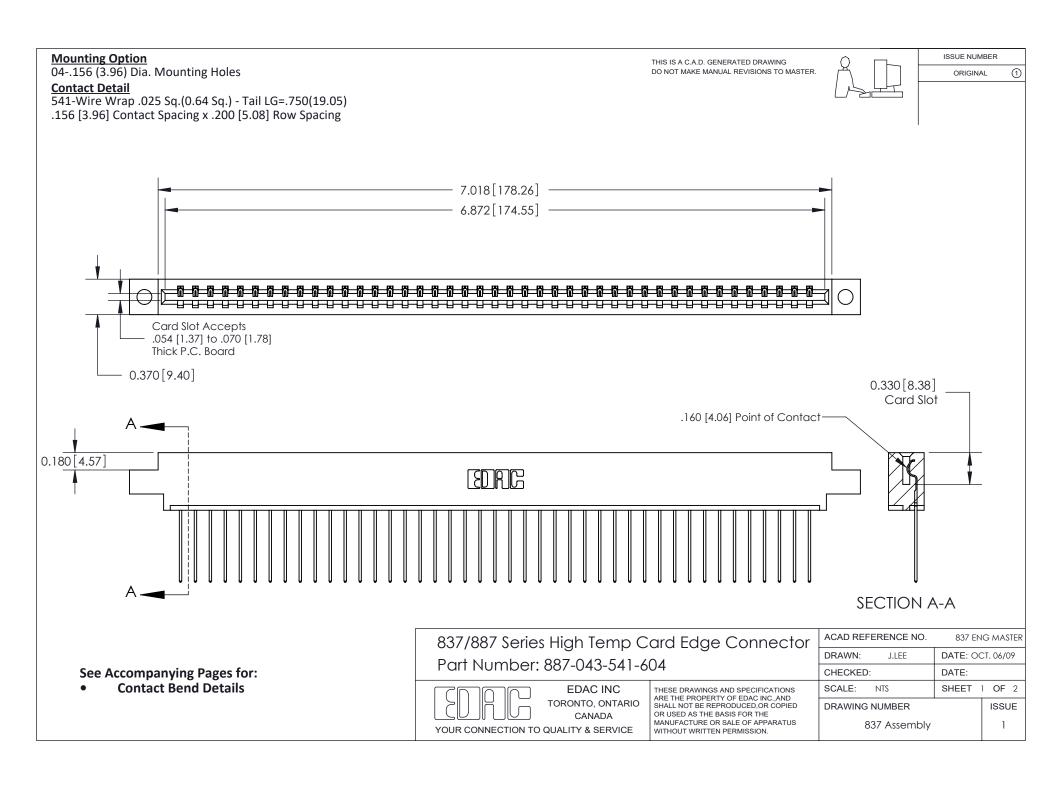

ISSUE NUMBER

ORIGINAL

1



|  | 837/887 Series High Temp Card Edge Connector<br>Contact Bend Detail   |                                                                                                                                                                                                  | ACAD REFERENCE | NO. 837 EN | 837 ENG MASTER   |  |
|--|-----------------------------------------------------------------------|--------------------------------------------------------------------------------------------------------------------------------------------------------------------------------------------------|----------------|------------|------------------|--|
|  |                                                                       |