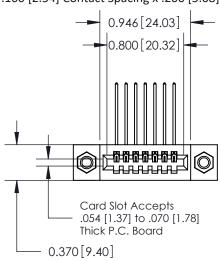

842/892 Series High Temp Card Edge Connector Part Number: 892-007-559-107

YOUR CONNECTION TO QUALITY & SERVICE

842 ENG MASTER J.LEE DATE: OCT. 06/09 SHEET 1 OF 3 NTS

SECTION A-A

842 Assembly

THIS IS A C.A.D. GENERATED DRAWING DO NOT MAKE MANUAL REVISIONS TO MASTER