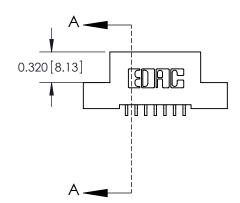

ORIGINAL (1)

| 842/892 Series High Temp Card Edge Connector<br>Contact Bend Detail |                                                                                                 | ACAD REFERENCE NO. 842 ENG MASTER |             |                  |        |
|---------------------------------------------------------------------|-------------------------------------------------------------------------------------------------|-----------------------------------|-------------|------------------|--------|
|                                                                     |                                                                                                 | DRAWN:                            | J.LEE       | DATE: OCT. 06/09 |        |
|                                                                     |                                                                                                 | CHECKED:                          |             | DATE:            |        |
| EDAC INC                                                            | THESE DRAWINGS AND SPECIFICATIONS ARE THE PROPERTY OF EDAC INCAND                               | SCALE:                            | NTS         | SHEET :          | 2 OF 3 |
| TORONTO, ONTARIO                                                    | SHALL NOT BE REPRODUCED,OR COPIED OR USED AS THE BASIS FOR THE MANUFACTURE OR SALE OF APPARATUS | DRAWING                           | NUMBER      |                  | ISSUE  |
| YOUR CONNECTION TO QUALITY & SERVICE                                |                                                                                                 | 8                                 | 42 Assembly |                  | 1      |