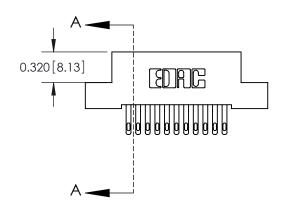

.240 [6.10] Point of Contact-

842/892 Series High Temp Card Edge Connector Part Number: 892-011-500-102

| ACAD REFERENCE NO | . 842 ENG MASTER |  |  |  |
|-------------------|------------------|--|--|--|
| DRAWN: J.LEE      | DATE: OCT. 06/09 |  |  |  |
| CHECKED:          | DATE:            |  |  |  |
| SCALE: NTS        | SHEET 1 OF 3     |  |  |  |
| DRAWING NUMBER    | ISSUE            |  |  |  |