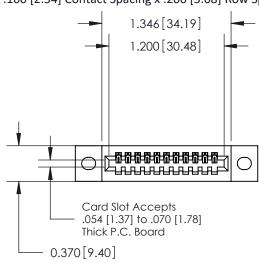

## **Contact Detail**

500-Wire Hole .050x.025(1.27x0.64) - Tail LG=.270(6.86) .100 [2.54] Contact Spacing x .200 [5.08] Row Spacing

**See Accompanying Pages for:** 

- **Contact Bend Details**
- **Mounting Options**

.240 [6.10] Point of Contact-

842/892 Series High Temp Card Edge Connector Part Number: 892-011-500-102

| ACAD REFERENCE NO | . 842 ENG MASTER |  |  |  |
|-------------------|------------------|--|--|--|
| DRAWN: J.LEE      | DATE: OCT. 06/09 |  |  |  |
| CHECKED:          | DATE:            |  |  |  |
| SCALE: NTS        | SHEET 1 OF 3     |  |  |  |
| DRAWING NUMBER    | ISSUE            |  |  |  |