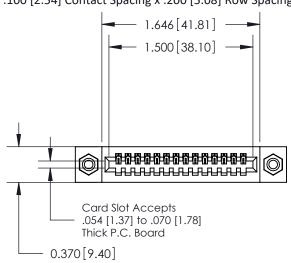

## **Contact Detail**

523-P.C. Tail .025 Sq.(0.64 Sq.) - Tail LG=.400(10.16) .100 [2.54] Contact Spacing x .200 [5.08] Row Spacing

**See Accompanying Pages for:** 

- **Contact Bend Details**
- **Mounting Options**

.240 [6.10] Point of Contact-

842/892 Series High Temp Card Edge Connector Part Number: 892-014-523-108

YOUR CONNECTION TO QUALITY & SERVICE

CANADA

842 ENG MASTER J.LEE DATE: OCT. 06/09 SHEET 1 OF 3

842 Assembly