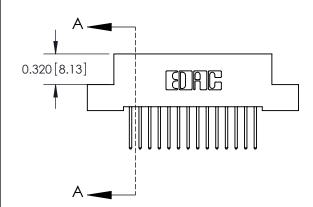

**Mounting Option** 

08-#4-40 Unified Threaded Inserts

.240 [6.10] Point of Contact-

842/892 Series High Temp Card Edge Connector Part Number: 892-014-523-108

YOUR CONNECTION TO QUALITY & SERVICE

CANADA

842 ENG MASTER J.LEE DATE: OCT. 06/09 SHEET 1 OF 3

842 Assembly