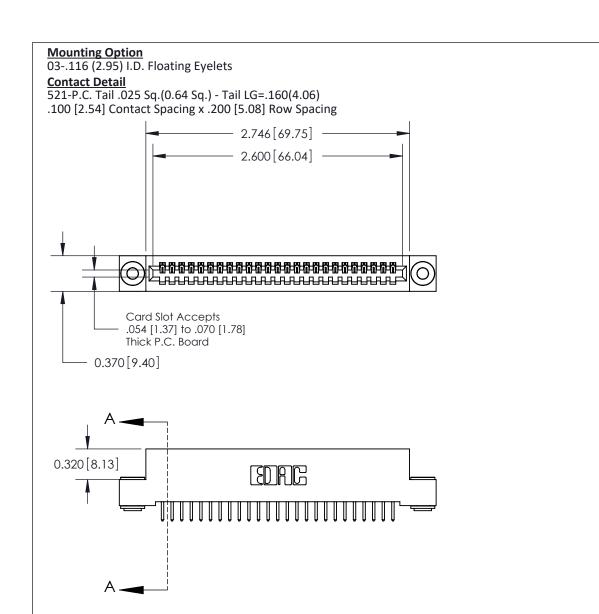

## **See Accompanying Pages for:**

- **Contact Bend Details**
- **Mounting Options**

842/892 Series High Temp Card Edge Connector Part Number: 892-025-521-103

| ACAD REFERENCE NO. 842 ENG MASTE |                  |  |
|----------------------------------|------------------|--|
| DRAWN: J.LEE                     | DATE: OCT. 06/09 |  |
| CHECKED:                         | DATE:            |  |
| SCALE: NTS                       | SHEET 1 OF 3     |  |
| DRAWING NUMBER                   | ISSUE            |  |

842 Assembly

THIS IS A C.A.D. GENERATED DRAWING DO NOT MAKE MANUAL REVISIONS TO MASTER

ORIGINAL (1)

| 842/892 Series High Temp Card Edge Connector<br>Contact Bend Detail |                                                                   | ACAD REFERENCE NO. 842 ENG MASTER |             |                         |        |
|---------------------------------------------------------------------|-------------------------------------------------------------------|-----------------------------------|-------------|-------------------------|--------|
|                                                                     |                                                                   | DRAWN:                            | J.LEE       | DATE: <b>OCT. 06/09</b> |        |
|                                                                     |                                                                   | CHECKE                            | ):          | DATE:                   |        |
| EDAC INC                                                            | THESE DRAWINGS AND SPECIFICATIONS ARE THE PROPERTY OF EDAC INCAND | SCALE:                            | NTS         | SHEET :                 | 2 OF 3 |
| TORONTO, ONTARIO                                                    | SHALL NOT BE REPRODUCED, OR COPIED OR USED AS THE BASIS FOR THE   | DRAWING                           | NUMBER      |                         | ISSUE  |
| YOUR CONNECTION TO QUALITY & SERVICE                                | MANUFACTURE OR SALE OF APPARATUS WITHOUT WRITTEN PERMISSION.      | 8                                 | 42 Assembly |                         | 1      |

THIS IS A C.A.D. GENERATED DRAWING DO NOT MAKE MANUAL REVISIONS TO MASTER

ISSUE NUMBER

ORIGINAL

1

| 842/892 Series High Temp Card Edge Co<br>Mounting Options  | DRAWN: J.LEE DATE: OCT. 06/09  CHECKED: DATE: |
|------------------------------------------------------------|-----------------------------------------------|
| EDAC INC THESE DRAWINGS AND S ARE THE PROPERTY OF          |                                               |
|                                                            | DUCED,OR COPIED DRAWING NUMBER ISSUE          |
| YOUR CONNECTION TO QUALITY & SERVICE WITHOUT WRITTEN PERMI |                                               |