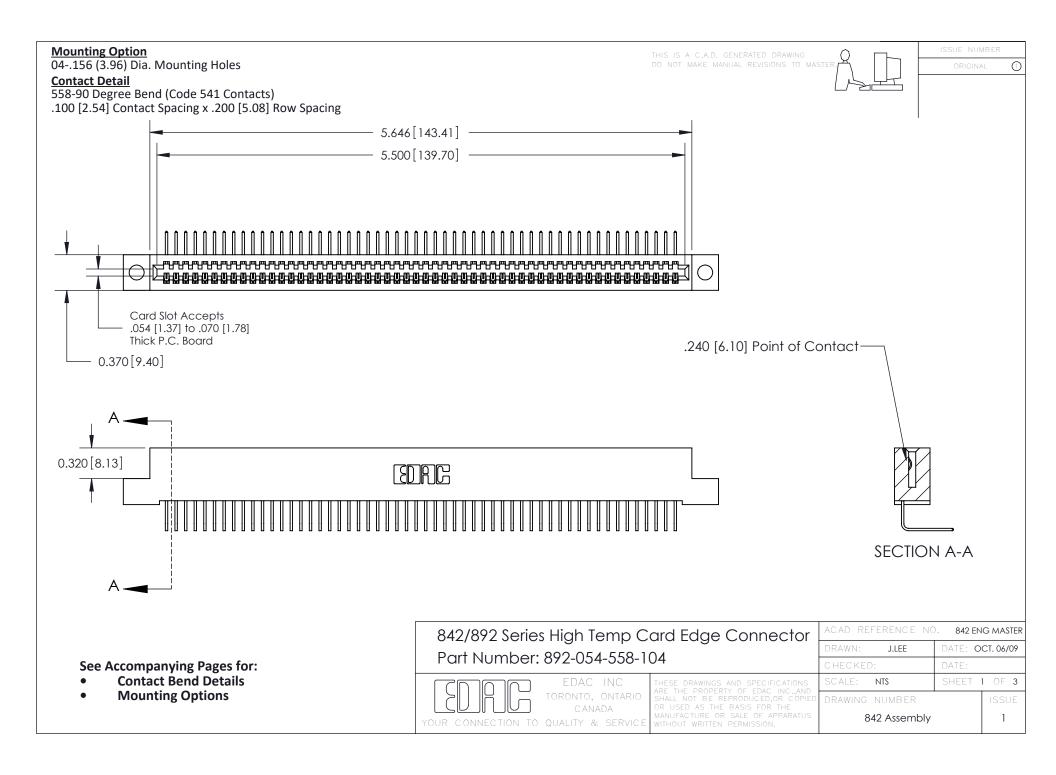

THIS IS A C.A.D. GENERATED DRAWING DO NOT MAKE MANUAL REVISIONS TO MASTER

ORIGINAL (1)



| 842/892 Series High Temp Card Edge Connector<br>Contact Bend Detail |                                                                                                  | ACAD REFERENCE NO. 842 ENG MASTER |             |                  |        |
|---------------------------------------------------------------------|--------------------------------------------------------------------------------------------------|-----------------------------------|-------------|------------------|--------|
|                                                                     |                                                                                                  | DRAWN:                            | J.