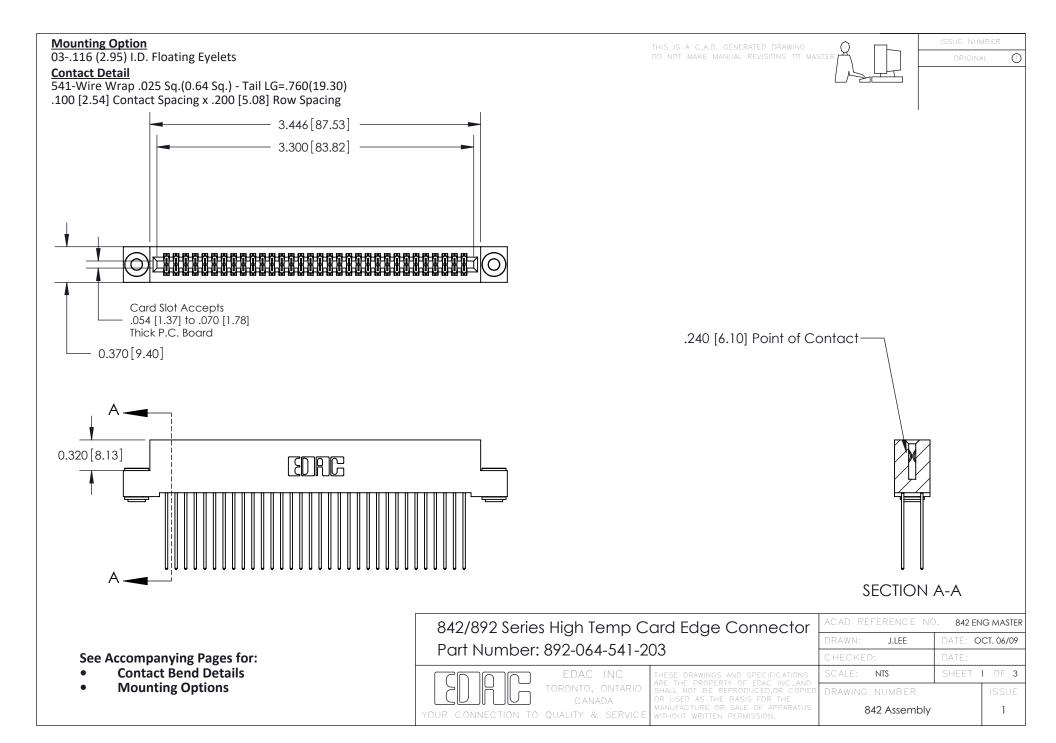

THIS IS A C.A.D. GENERATED DRAWING DO NOT MAKE MANUAL REVISIONS TO MASTER

ORIGINAL (1)



| 842/892 Series High Temp Card Edge Connector<br>Contact Bend Detail |                                                                                                 | ACAD REFERENCE NO. 842 ENG MASTER |             |                  |        |
|---------------------------------------------------------------------|-------------------------------------------------------------------------------------------------|-----------------------------------|-------------|------------------|--------|
|                                                                     |                                                                                                 | DRAWN:                            | J.LEE