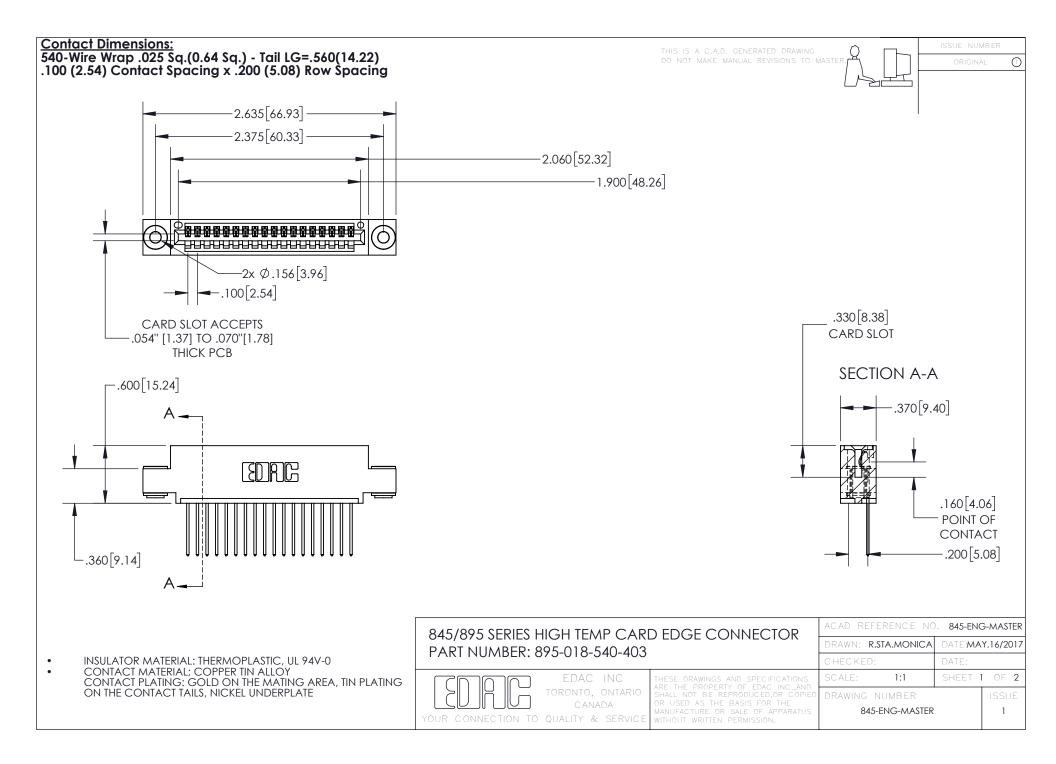

INSULATOR MATERIAL: THERMOPLASTIC POLYESTER, UL 94V-0 DAP MATERIAL AVAILABLE UPON REQUEST

**Contact Code 558** 

CONTACT MATERIAL; COPPER ALLOY CONTACT PLATING: GOLD ON THE MATING AREA, TIN PLATING ON THE CONTACT TAILS, NICKEL UNDERPLATE

## 845/895 SERIES HIGH TEMP CARD EDGE CONNECTOR CONTACT CODE 555,556,558,559,560 DIMENSIONS

YOUR CONNECTION TO QUALITY & SERVICE

Contact Code 559

|   | ACAD REFERENCE NO. 845-ENG-MASTER |                  |  |
|---|-----------------------------------|------------------|--|
|   | DRAWN: R.STA.MONICA               | DATE:MAY.16/2017 |  |
|   | CHECKED:                          | DATE:            |  |
|   | SCALE: 1:1                        | SHEET 2 OF 2     |  |
| D | DRAWING NUMBER                    | ISSUE            |  |

Contact Code 560