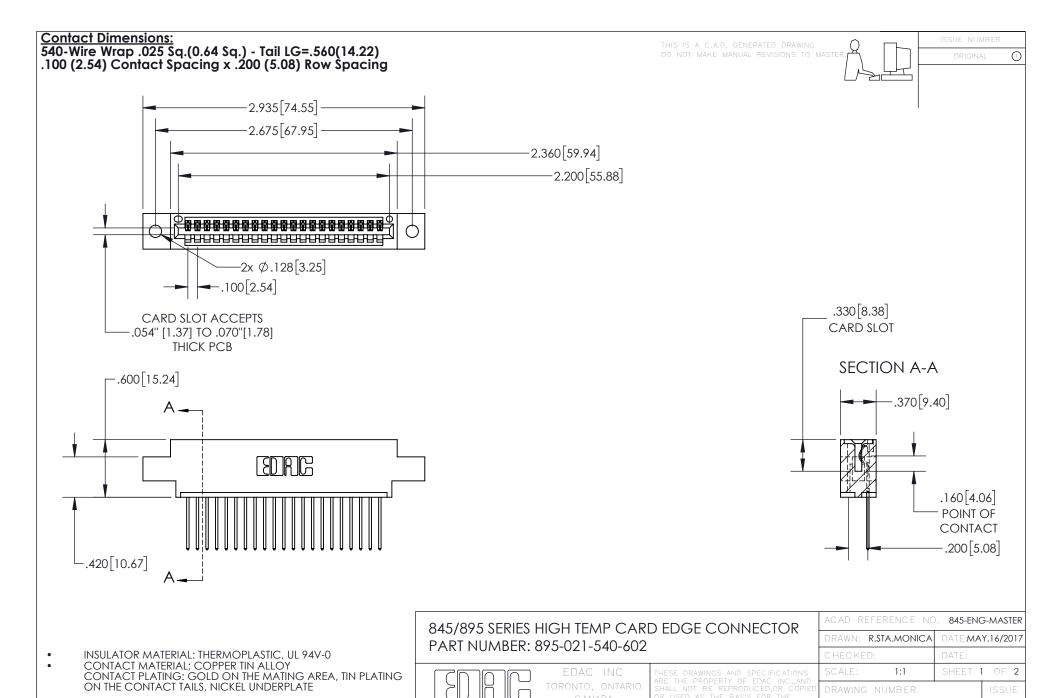

YOUR CONNECTION TO QUALITY & SERVICE

845-ENG-MASTER

- INSULATOR MATERIAL: THERMOPLASTIC POLYESTER, UL 94V-0 DAP MATERIAL AVAILABLE UPON REQUEST
- CONTACT MATERIAL; COPPER ALLOY

CONTACT PLATING: GOLD ON THE MATING AREA, TIN PLATING ON THE CONTACT TAILS, NICKEL UNDERPLATE

## 845/895 SERIES HIGH TEMP CARD EDGE CONNECTOR CONTACT CODE 555,556,558,559,560 DIMENSIONS

YOUR CONNECTION TO QUALITY & SERVICE

|   | ACAD REFERENCE NO   | . 845-ENG-MASTER |
|---|---------------------|------------------|
|   | DRAWN: R.STA.MONICA | DATE:MAY.16/2017 |
|   | CHECKED:            | DATE:            |
|   | SCALE: 1:1          | SHEET 2 OF 2     |
| D | DRAWING NUMBER      | ISSUE            |

845-ENG-MASTER