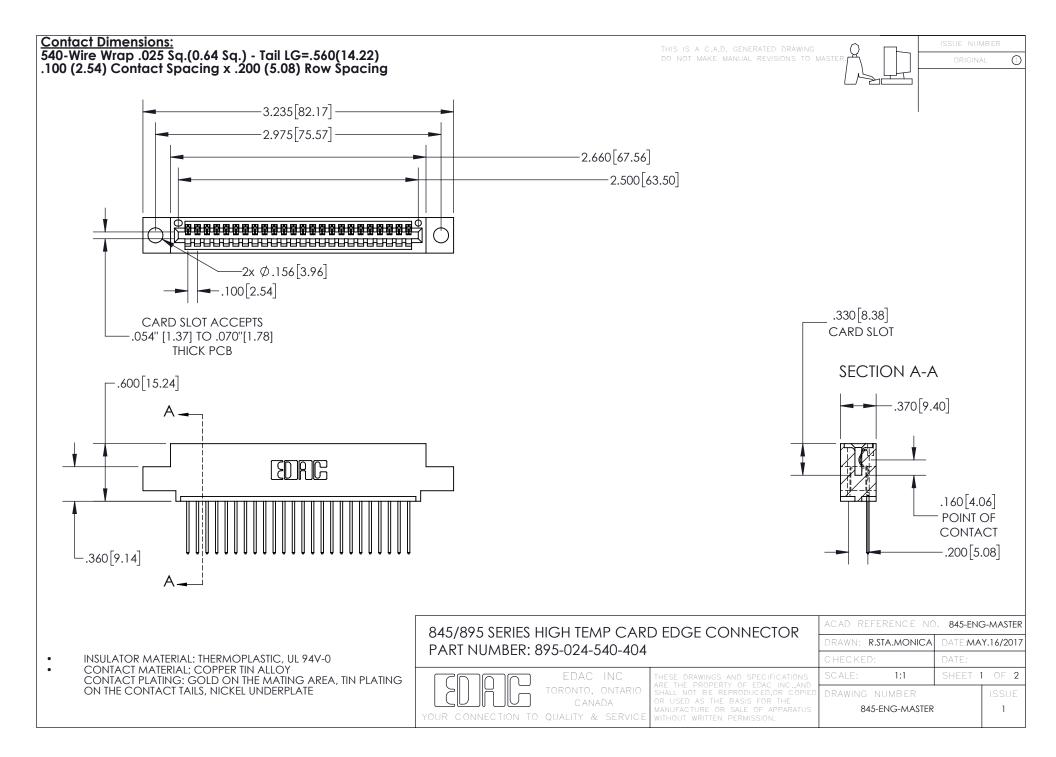

INSULATOR MATERIAL: THERMOPLASTIC POLYESTER, UL 94V-0 DAP MATERIAL AVAILABLE UPON REQUEST

**Contact Code 558** 

CONTACT MATERIAL; COPPER ALLOY CONTACT PLATING: GOLD ON THE MATING AREA, TIN PLATING ON THE CONTACT TAILS, NICKEL UNDERPLATE

## 845/895 SERIES HIGH TEMP CARD EDGE CONNECTOR CONTACT CODE 555,556,558,559,560 DIMENSIONS

YOUR CONNECTION TO QUALITY & SERVICE

Contact Code 559

|   | ACAD REFERENCE NO. 845-ENG-MASTER |                  |  |
|---|-----------------------------------|------------------|--|
|   | DRAWN: R.STA.MONICA               | DATE:MAY.16/2017 |  |
|   | CHECKED:                          | DATE:            |  |
|   | SCALE: 1:1                        | SHEET 2 OF 2     |  |
| D | DRAWING NUMBER                    | ISSUE            |  |

Contact Code 560

845-ENG-MASTER