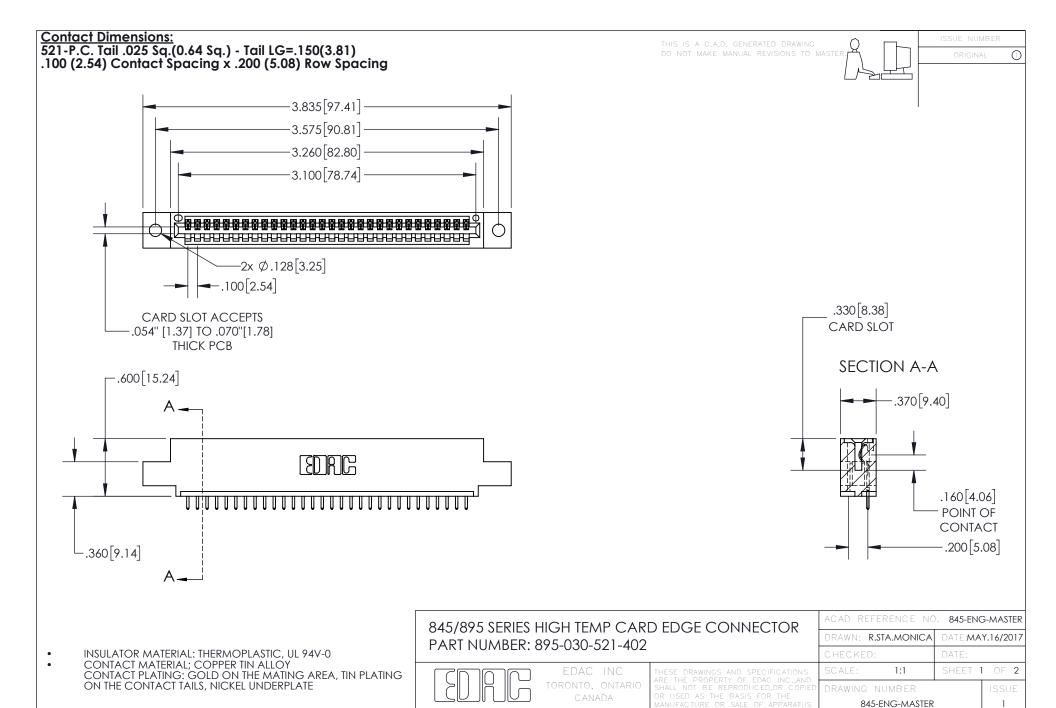

YOUR CONNECTION TO QUALITY & SERVICE







INSULATOR MATERIAL: THERMOPLASTIC POLYESTER, UL 94V-0 DAP MATERIAL AVAILABLE UPON REQUEST

**Contact Code 558** 

CONTACT MATERIAL; COPPER ALLOY CONTACT PLATING: GOLD ON THE MATING AREA, TIN PLATING ON THE CONTACT TAILS, NICKEL UNDERPLATE

## 845/895 SERIES HIGH TEMP CARD EDGE CONNECTOR CONTACT CODE 555,556,558,559,560 DIMENSIONS

YOUR CONNECTION TO QUALITY & SERVICE

Contact Code 559

|   | ACAD REFERENCE NO. 845-ENG-MASTER |                  |  |
|---|-----------------------------------|------------------|--|
|   | DRAWN: R.STA.MONICA               | DATE:MAY.16/2017 |  |
|   | CHECKED:                          | DATE:            |  |
|   | SCALE: 1:1                        | SHEET 2 OF 2     |  |
| D | DRAWING NUMBER                    | ISS