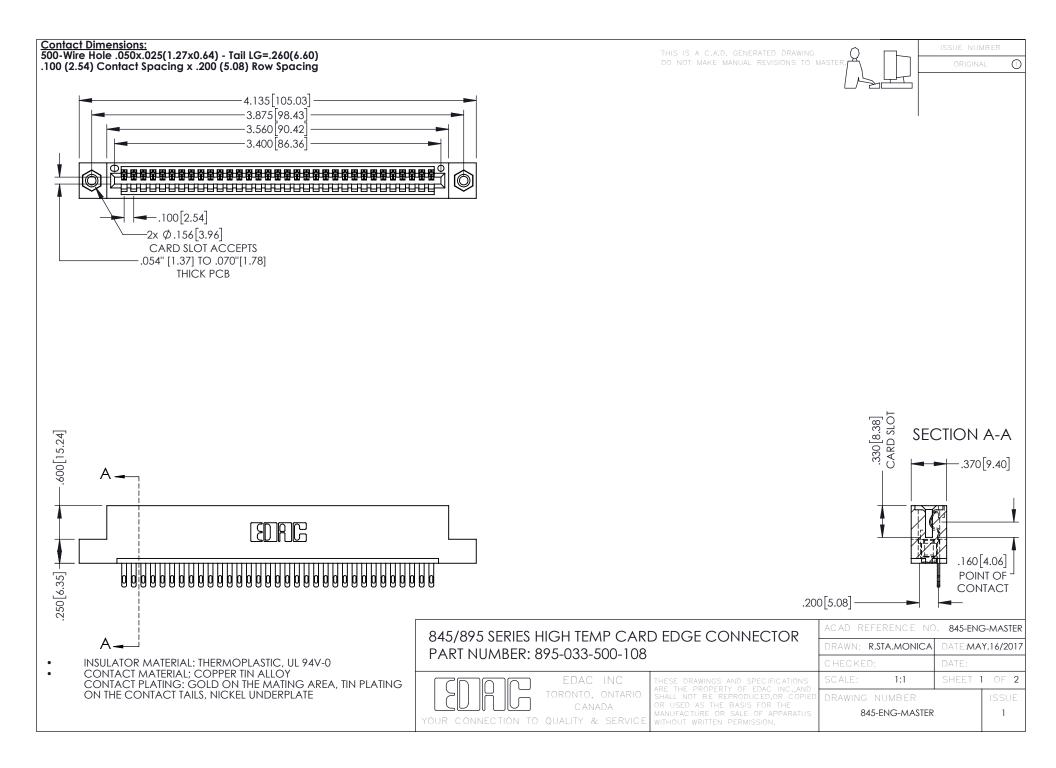

- INSULATOR MATERIAL: THERMOPLASTIC POLYESTER, UL 94V-0 DAP MATERIAL AVAILABLE UPON REQUEST
- CONTACT MATERIAL; COPPER ALLOY

**Contact Code 558** 

CONTACT PLATING: GOLD ON THE MATING AREA, TIN PLATING ON THE CONTACT TAILS, NICKEL UNDERPLATE

## 845/895 SERIES HIGH TEMP CARD EDGE CONNECTOR CONTACT CODE 555,556,558,559,560 DIMENSIONS

YOUR CONNECTION TO QUALITY & SERVICE

Contact Code 559

|   | ACAD REFERENCE NO   | . 845-ENG-MASTER |
|---|---------------------|------------------|
|   | DRAWN: R.STA.MONICA | DATE:MAY.16/2017 |
|   | CHECKED:            | DATE:            |
|   | SCALE: 1:1          | SHEET 2 OF 2     |
| D | DRAWING NUMBER      | ISSUE            |

Contact Code 560

845-ENG-MASTER