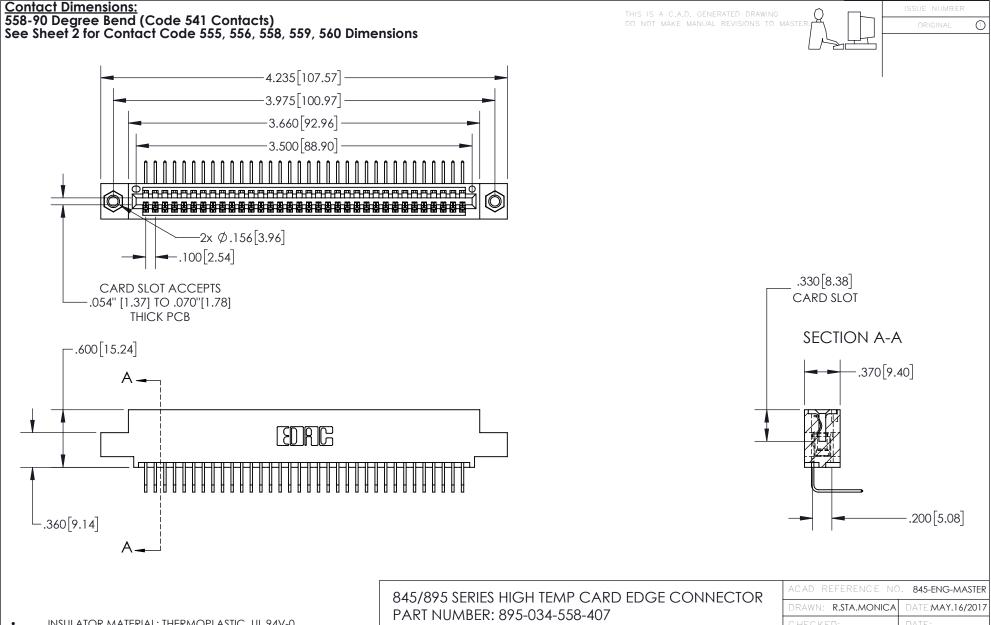

INSULATOR MATERIAL: THERMOPLASTIC, UL 94V-0

CONTACT MATERIAL; COPPER TIN ALLOY
CONTACT PLATING: GOLD ON THE MATING AREA, TIN PLATING
ON THE CONTACT TAILS, NICKEL UNDERPLATE

YOUR CONNECTION TO QUALITY & SERVICE

| ACAD REFERENCE NO. 845-ENG-MASTER |                  |
|-----------------------------------|------------------|
| DRAWN: R.STA.MONICA               | DATE:MAY.16/2017 |
| CHECKED:                          | DATE:            |
| SCALE: 1:1                        | SHEET 1 OF 2     |
| DRAWING NUMBER                    | ISSUE            |