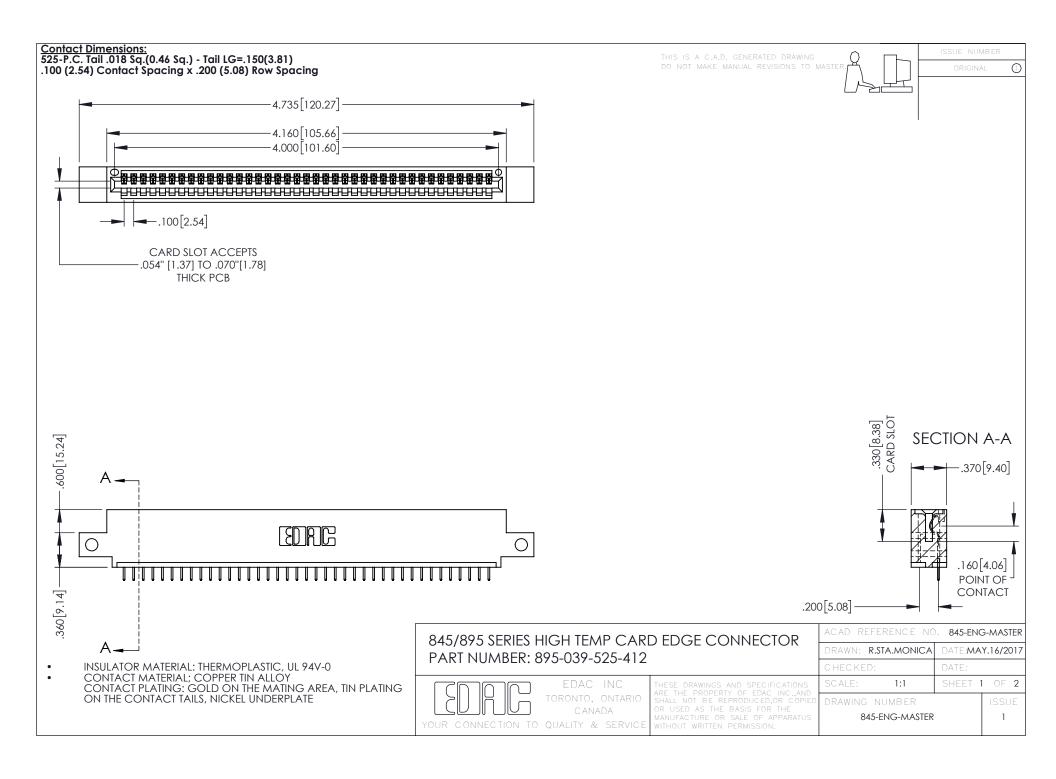

- INSULATOR MATERIAL: THERMOPLASTIC POLYESTER, UL 94V-0 DAP MATERIAL AVAILABLE UPON REQUEST
- CONTACT MATERIAL; COPPER ALLOY

**Contact Code 558** 

CONTACT PLATING: GOLD ON THE MATING AREA, TIN PLATING ON THE CONTACT TAILS, NICKEL UNDERPLATE

## 845/895 SERIES HIGH TEMP CARD EDGE CONNECTOR CONTACT CODE 555,556,558,559,560 DIMENSIONS

YOUR CONNECTION TO QUALITY & SERVICE

Contact Code 559

|   | ACAD REFERENCE NO   | . 845-ENG-MASTER |
|---|---------------------|------------------|
|   | DRAWN: R.STA.MONICA | DATE:MAY.16/2017 |
|   | CHECKED:            | DATE:            |
|   | SCALE: 1:1          | SHEET 2 OF 2     |
| D | DRAWING NUMBER      | ISSUE            |

Contact Code 560

845-ENG-MASTER