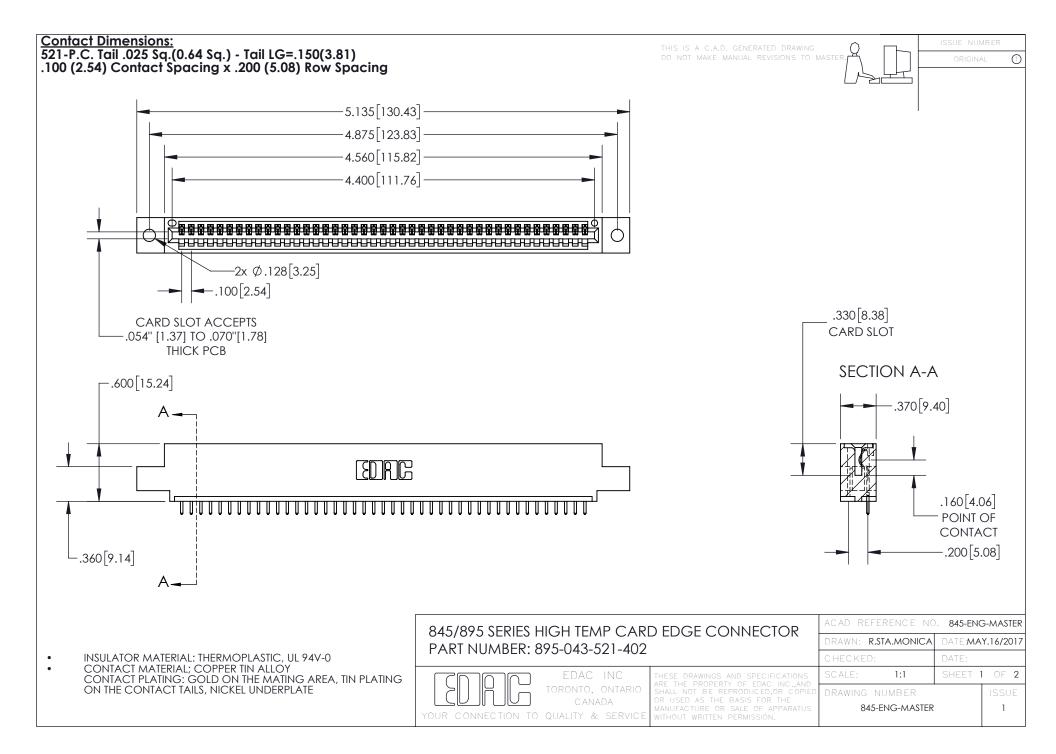

- INSULATOR MATERIAL: THERMOPLASTIC POLYESTER, UL 94V-0 DAP MATERIAL AVAILABLE UPON REQUEST
- CONTACT MATERIAL; COPPER ALLOY

CONTACT PLATING: GOLD ON THE MATING AREA, TIN PLATING ON THE CONTACT TAILS, NICKEL UNDERPLATE