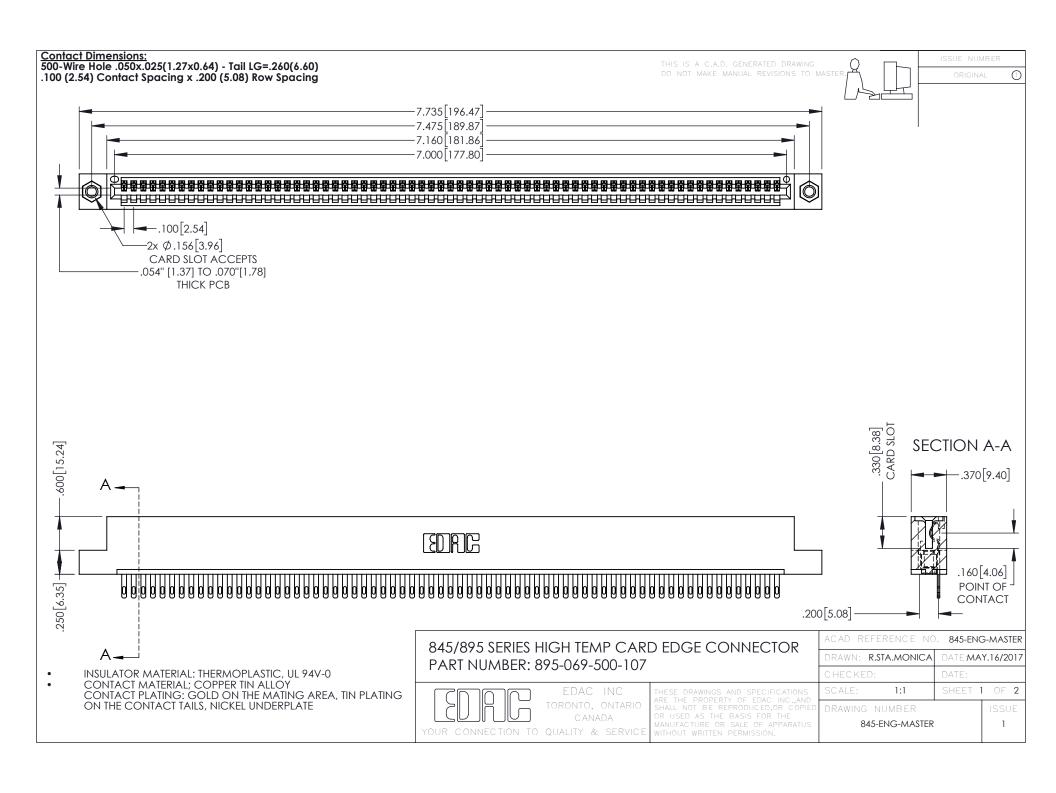

**Contact Code 558** Contact Code 559 Contact Code 560

- INSULATOR MATERIAL: THERMOPLASTIC POLYESTER, UL 94V-0 DAP MATERIAL AVAILABLE UPON REQUEST
- CONTACT MATERIAL; COPPER ALLOY

CONTACT PLATING: GOLD ON THE MATING AREA, TIN PLATING ON THE CONTACT TAILS, NICKEL UNDERPLATE

## 845/895 SERIES HIGH TEMP CARD EDGE CONNECTOR CONTACT CODE 555,556,558,559,560 DIMENSIONS

YOUR CONNECTION TO QUALITY & SERVICE

|   | ACAD REFERENCE NO. 845-ENG-MASTER |                  |
|---|-----------------------------------|------------------|
|   | DRAWN: R.STA.MONICA               | DATE:MAY.16/2017 |
|   | CHECKED:                          | DATE:            |
|   | SCALE: 1:1                        | SHEET 2 OF 2     |
| D | DRAWING NUMBER                    | ISSUE            |

845-ENG-MASTER