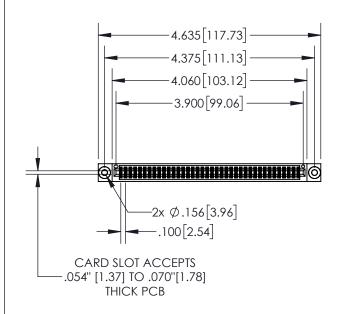

## **Contact Dimensions:** 541-Wire Wrap .025 Sq.(0.64 Sq.) - Tail LG=.750(19.05) .100 (2.54) Contact Spacing x .200 (5.08) Row Spacing

- 845/895 SERIES HIGH TEMP CARD EDGE CONNECTOR PART NUMBER: 895-076-541-203