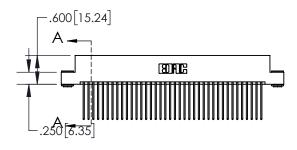

|  | = |  |
|--|---|--|
|  |   |  |
|  |   |  |
|  |   |  |

1

|             | .330[8.38]<br>CARD SLOT |  |  |
|-------------|-------------------------|--|--|
| -           | .370[9.40]              |  |  |
|             | SECTION A-A             |  |  |
|             |                         |  |  |
|             | .160[4.06]<br>POINT OF  |  |  |
| .150 [3.81] | CONTACT                 |  |  |
| 1           |                         |  |  |
|             | <b></b> .200[5.08]      |  |  |