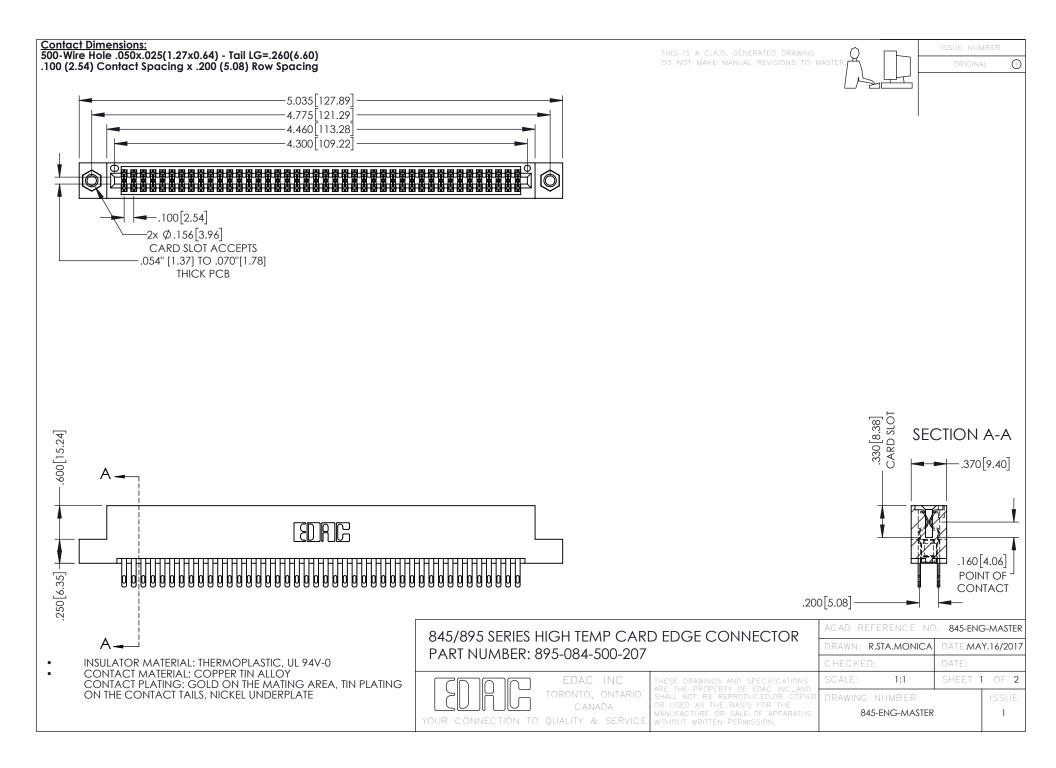

- INSULATOR MATERIAL: THERMOPLASTIC POLYESTER, UL 94V-0 DAP MATERIAL AVAILABLE UPON REQUEST
- CONTACT MATERIAL; COPPER ALLOY

**Contact Code 558** 

CONTACT PLATING: GOLD ON THE MATING AREA, TIN PLATING ON THE CONTACT TAILS, NICKEL UNDERPLATE

## 845/895 SERIES HIGH TEMP CARD EDGE CONNECTOR CONTACT CODE 555,556,558,559,560 DIMENSIONS

YOUR CONNECTION TO QUALITY & SERVICE

Contact Code 559

|   | ACAD REFERENCE NO   | . 845-ENG-MASTER |
|---|---------------------|------------------|
|   | DRAWN: R.STA.MONICA | DATE:MAY.16/2017 |
|   | CHECKED:            | DATE:            |
|   | SCALE: 1:1          | SHEET 2 OF 2     |
| D | DRAWING NUMBER      | ISSUE            |

Contact Code 560

845-ENG-MASTER