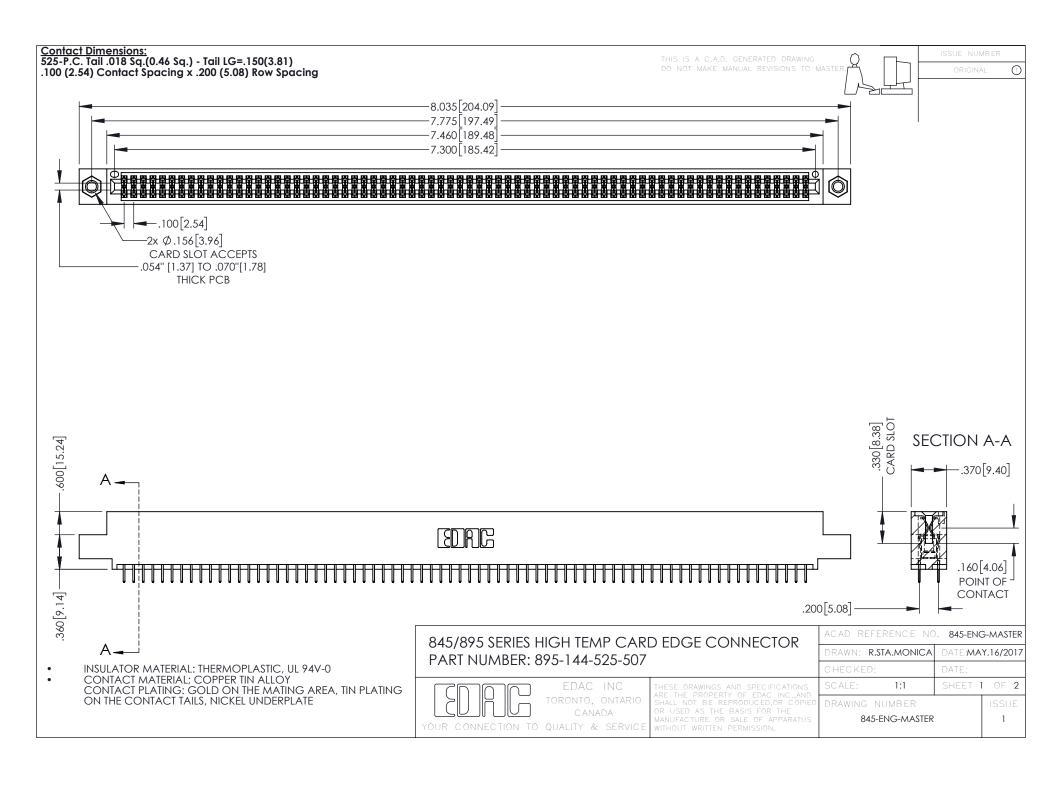

**Contact Code 558** Contact Code 559 Contact Code 560

- INSULATOR MATERIAL: THERMOPLASTIC POLYESTER, UL 94V-0 DAP MATERIAL AVAILABLE UPON REQUEST
- CONTACT MATERIAL; COPPER ALLOY

CONTACT PLATING: GOLD ON THE MATING AREA, TIN PLATING ON THE CONTACT TAILS, NICKEL UNDERPLATE

## 845/895 SERIES HIGH TEMP CARD EDGE CONNECTOR CONTACT CODE 555,556,558,559,560 DIMENSIONS

YOUR CONNECTION TO QUALITY & SERVICE

|   | ACAD REFERENCE NO. 845-ENG-MASTER |                  |
|---|-----------------------------------|------------------|
|   | DRAWN: R.STA.MONICA               | DATE:MAY.16/2017 |
|   | CHECKED:                          | DATE:            |
|   | SCALE: 1:1                        | SHEET 2 OF 2     |
| D | DRAWING NUMBER                    | ISSUE            |

845-ENG-MASTER